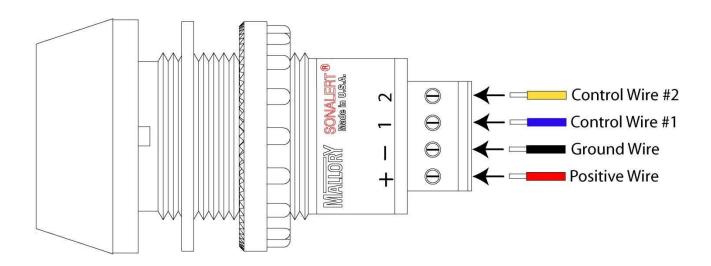

## MALLORY Mallory Sonalert Products,Inc. Sales Outline Drawing

Part #: ZA028LDMT4

Revision: B

Specifications:

| Sound Level Category: | Loud                                                                          | Loud                                      | Loud                                      | Loud                                           |
|-----------------------|-------------------------------------------------------------------------------|-------------------------------------------|-------------------------------------------|------------------------------------------------|
| Mode of Operation:    | Continuous                                                                    | Slow Pulse @ 1 PPS                        | Fast Pulse @ 10 PPS                       | Dual Tone 3.4 - 3.5 kHz<br>@ 1.5 WPS           |
| Loudness @ 2 FT:      | 85 to 95 dB(A) Typ.                                                           | 85 to 95 dB(A) Typ.                       | 85 to 95 dB(A) Typ.                       | 85 to 95 dB(A) Typ.                            |
| Pulse Rate (PPS):     |                                                                               | 1                                         | 10                                        | 1.5                                            |
| Frequency:            | 3300 ± 500 Hz                                                                 | 3300 ± 500 Hz                             | 3300 ± 500 Hz                             | 3450 ± 100 Hz                                  |
| Connection:           | "+" to Positive, "-" to<br>Ground                                             | "+" to Positive, "-" and "1"<br>to Ground | "+" to Positive, "-" and<br>"2" to Ground | "+" to Positive, "-", "1"<br>and "2" to Ground |
| Voltage Rating:       | 16 to 28 VDC                                                                  |                                           |                                           |                                                |
| Current Draw:         | 40mA MAX                                                                      |                                           |                                           |                                                |
| Housing Material:     | 6/6 Nylon, Color: Black                                                       |                                           |                                           |                                                |
| Storage Temperature:  | -40°to +55°C                                                                  |                                           |                                           |                                                |
| Operating Temperature | -30°to +50°C                                                                  |                                           |                                           |                                                |
| Panel Mounting:       | Recommended hole size is 22.5 mm. Thread front will fit standard 22.5mm hole. |                                           |                                           |                                                |
| Knurled Nut:          | Used to attach part to panel. The max recommended torque is 10 in-lbs.        |                                           |                                           |                                                |
| Weight (Typical):     | 28 g                                                                          |                                           |                                           |                                                |
| NEMA 3R,4X, & 12:     | Approved with use of ACC03.                                                   |                                           |                                           |                                                |
| Options:              | Please contact factory.                                                       |                                           |                                           |                                                |

## Terminal Bloomknection

- Wire Strip Le**6.5** trần (0.256 in)
- Wire Si**30 to 16 AWG**
- Maximum Screw Toro2im:lbs (0.226 n-m)