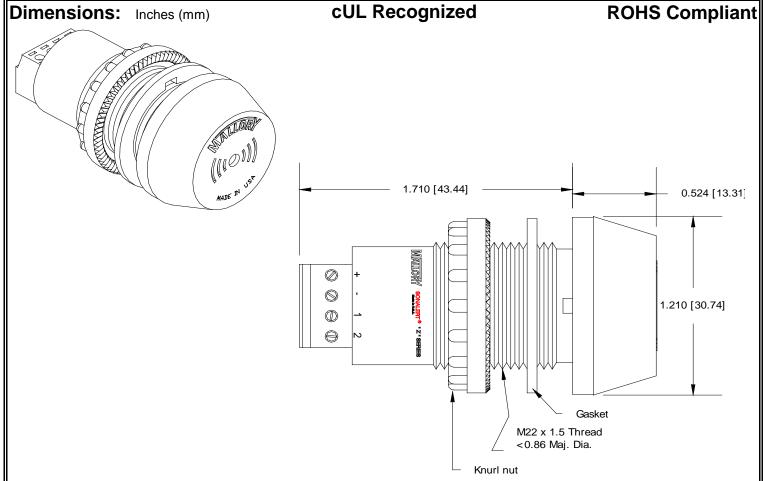

## MALLORY Mallory Sonalert Products,Inc. Sales Outline Drawing

Part #: ZA028LDMT4

Revision: B

Specifications:

| Sound Level Category: | Loud                                                                          | Loud                                      | Loud                                      | Loud                                           |
|-----------------------|-------------------------------------------------------------------------------|-------------------------------------------|-------------------------------------------|------------------------------------------------|
| Mode of Operation:    | Continuous                                                                    | Slow Pulse @ 1 PPS                        | Fast Pulse @ 10 PPS                       | Dual Tone 3.4 - 3.5 kHz<br>@ 1.5 WPS           |
| Loudness @ 2 FT:      | 85 to 95 dB(A) Typ.                                                           | 85 to 95 dB(A) Typ.                       | 85 to 95 dB(A) Typ.                       | 85 to 95 dB(A) Typ.                            |
| Pulse Rate (PPS):     |                                                                               | 1                                         | 10                                        | 1.5                                            |
| Frequency:            | 3300 ± 500 Hz                                                                 | 3300 ± 500 Hz                             | 3300 ± 500 Hz                             | 3450 ± 100 Hz                                  |
| Connection:           | "+" to Positive, "-" to<br>Ground                                             | "+" to Positive, "-" and "1"<br>to Ground | "+" to Positive, "-" and<br>"2" to Ground | "+" to Positive, "-", "1"<br>and "2" to Ground |
| Voltage Rating:       | 16 to 28 VDC                                                                  |                                           |                                           |                                                |
| Current Draw:         | 40mA MAX                                                                      |                                           |                                           |                                                |
| Housing Material:     | 6/6 Nylon, Color: Black                                                       |                                           |                                           |                                                |
| Storage Temperature:  | -40°to +55°C                                                                  |                                           |                                           |                                                |
| Operating Temperature | -30°to +50°C                                                                  |                                           |                                           |                                                |
| Panel Mounting:       | Recommended hole size is 22.5 mm. Thread front will fit standard 22.5mm hole. |                                           |                                           |                                                |
| Knurled Nut:          | Used to attach part to panel. The max recommended torque is 10 in-lbs.        |                                           |                                           |                                                |
| Weight (Typical):     | 28 g                                                                          |                                           |                                           |                                                |
| NEMA 3R,4X, & 12:     | Approved with use of ACC03.                                                   |                                           |                                           |                                                |
| Options:              | Please contact factory.                                                       |                                           |                                           |                                                |

## Mounting Instructions O.75 mm (0.0295") Ogasket (In front of panel) Panel Holet Out

- PaneHole Si22.5 mm with Keyway
- Maximum Panel Thick123mm (0.5in)
- Maximum Nut Torq10in-lbs (1.13 n-m)