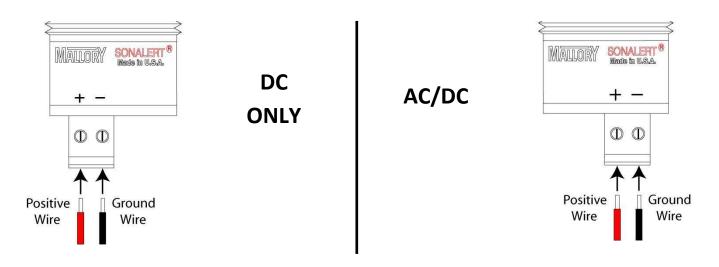

# **Electrical Connection:**

- Wire Strip Length: 6.5 mm (0.256 in)
- Wire Size: 30 to 16 AWG
- Maximum Screw Torque: 2 in-lbs (0.226 n-m)