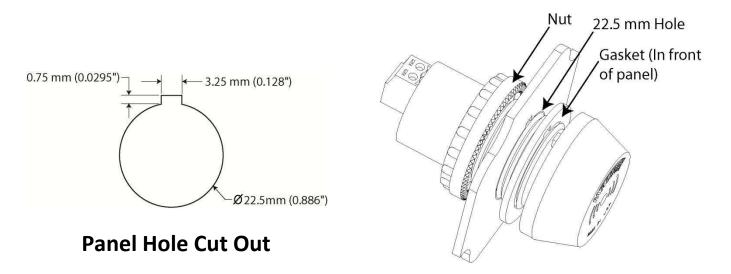

# **Mounting Instructions:**

- Panel Hole Size: 22.5 mm with Keyway
- Maximum Panel Thickness: 12.7 mm (0.5 in)
- Maximum Nut Torque: 10 in-lbs (1.13 n-m)