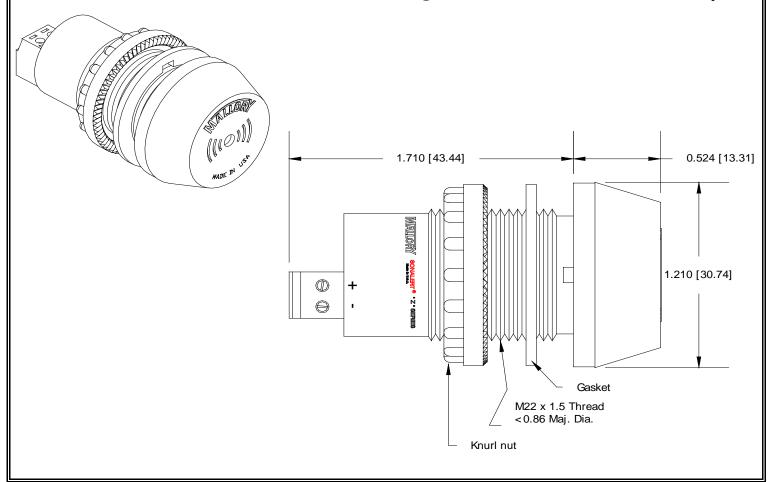

**Dimensions:** Inches (mm)

# MALLORY Mallory Sonalert Products,Inc. Sales Outline Drawing

Part #: ZA120MAPS1

Revision:

**Specifications:** 

| Sound Level Category  | Medium                                                                        |
|-----------------------|-------------------------------------------------------------------------------|
| Mode of Operation     | Short Beep @ 1 PPS, 10% Duty Cycle                                            |
| Voltage Rating        | 48 to 120 VAC/DC                                                              |
| Frequency             | 3300 ± 500 Hz                                                                 |
| Loudness @ 2 FT       | 75 to 85 dB(A) Typ.                                                           |
| Current Draw          | 40mA MAX                                                                      |
| Housing Material      | 6/6 Nylon, Color: Black                                                       |
| Storage Temperature   | -40°to +55°C                                                                  |
| Operating Temperature | -30°to +50°C                                                                  |
| Panel Mounting        | Recommended hole size is 22.5 mm. Thread front will fit standard 22.5mm hole. |
| Knurled Nut           | Used to attach part to panel. The max recommended torque is 10 in-lbs.        |
| Weight (Typical)      | 28 g                                                                          |
| NEMA 3R,4X, & 12      | Approved with use of included gasket.                                         |
| cUL Recognition       | Supply voltage shall employ Transient Voltage Surge Suppression.              |
| Options               | Please contact factory.                                                       |
| <u>-</u>              |                                                                               |