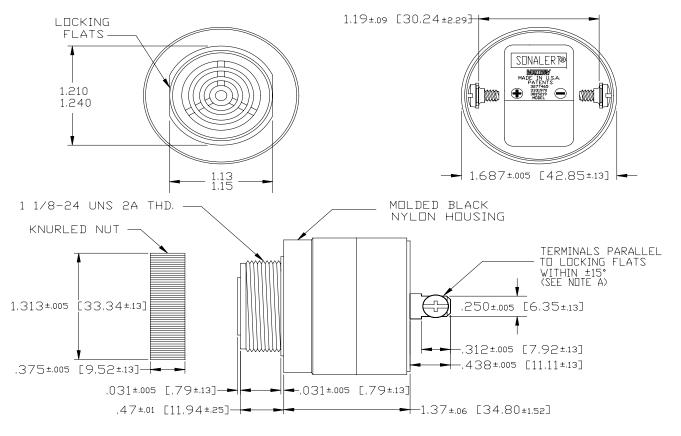

## MALLORY Mallory Sonalert Products,Inc. Sales Outline Drawing

Part #: SC250EJR

Revision:

Specifications:

| Sound Level Category  | Soft                                                                                       |
|-----------------------|--------------------------------------------------------------------------------------------|
| Mode of Operation     | Slow Pulse @ 0.5 - 2.5 PPS                                                                 |
| Voltage Rating        | 60 to 250 VAC                                                                              |
| Frequency             | 2000 ± 500 Hz                                                                              |
| Loudness @ 2 FT       | 58 to 74 dB(A) Typ.                                                                        |
| Current Draw          | 5-16 mA                                                                                    |
| Housing Material      | 6/6 Nylon, Color: Black                                                                    |
| Storage Temperature   | -40°to +85°C                                                                               |
| Operating Temperature | -30°to +65°C                                                                               |
| Panel Mounting        | Recommended hole size is 1.25"(31.75mm). Thread front will fit standard 30mm(1.181") hole. |
| Knurled Nut           | Used to attach part to panel. The max recommended torque is 10 in-lbs.                     |
| Weight (Typical)      | 2.1 oz (60g)                                                                               |
| NEMA 3R,4X, & 12      | Approved with use of ACC03.                                                                |
| Options               | Please contact factory.                                                                    |

**Dimensions:** Inches (mm)

## **ROHS Compliant**

NOTE A: TERMINALS-.032 BRASS TIN PLATED, TAPPED FOR #6-32 SCREW. TWO #6-32 NICKEL PLATED BRASS SCREWS INCLUDED, WILL ACCEPT 1/4" QUICK CONNECT.

NOTE B: MOUNTING- REMOVE BLACK PLASTIC NUT AND INSERT THREADED FRONT THROUGH 1.25" HOLE PUNCHED IN PANEL, IF ORIENTATION IS NEEDED, NOTE LOCKING FLATS ON DRAWING, SCREW NUT BACK ON. DO NOT OVERTIGHTEN.