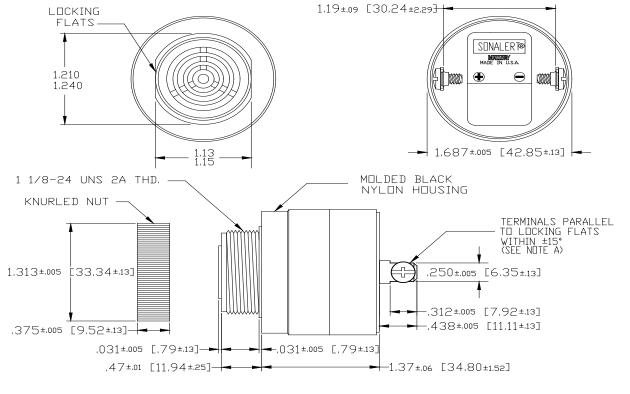

## MALLORY Mallory Sonalert Products,Inc. Sales Outline Drawing

Part #: SC250FPR

Revision:

**Specifications:** 

| 0   0   0   1   1   1   1   1   1   1 |                                                                                            |
|---------------------------------------|--------------------------------------------------------------------------------------------|
| Sound Level Category                  | Soft                                                                                       |
| Mode of Operation                     | Fast Pulse @ 2 - 10 PPS                                                                    |
| Voltage Rating                        | 60 to 250 VAC/DC                                                                           |
| Frequency                             | 2900 ± 500 Hz                                                                              |
| Loudness @ Min Vdc                    | 55/65 dB(A) @ 2 Feet and 60 Vdc                                                            |
| Loudness @ Max Vdc                    | 65/78 dB(A) @ 2 Feet and 250 Vdc                                                           |
| Current Draw                          | 4-14 mA                                                                                    |
| Duty Cycle (%)                        | 10                                                                                         |
| Housing Material                      | 6/6 Nylon, Color: Black                                                                    |
| Storage Temperature                   | -40°to +85°C                                                                               |
| Operating Temperature                 | -30°to +65°C                                                                               |
| Panel Mounting                        | Recommended hole size is 1.25"(31.75mm). Thread front will fit standard 30mm(1.181") hole. |
| Knurled Nut                           | Used to attach part to panel. The max recommended torque is 10 in-lbs.                     |
| Weight (Typical)                      | 2.1 oz (60g)                                                                               |
| NEMA 3R,4X, & 12                      | Approved with use of ACC03.                                                                |
| Options                               | Please contact factory.                                                                    |
|                                       |                                                                                            |

## **Dimensions:** Inches (mm)

## **ROHS Compliant**

NOTE A: TERMINALS-.032 BRASS TIN PLATED, TAPPED FOR #6-32 SCREW. TWO #6-32 NICKEL PLATED BRASS SCREWS INCLUDED. WILL ACCEPT 1/4" QUICK CONNECT.

NOTE B: MOUNTING- REMOVE BLACK PLASTIC NUT AND INSERT THREADED FRONT THROUGH 1.25" HOLE PUNCHED IN PANEL, IF ORIENTATION IS NEEDED, NOTE LOCKING FLATS ON DRAWING, SCREW NUT BACK ON. DO NOT OVERTIGHTEN.