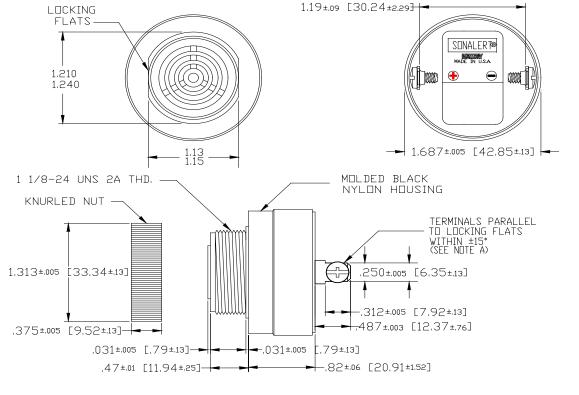

## MALLORY Mallory Sonalert Products,Inc. Sales Outline Drawing

Part #: SC250FR

Revision:

**Specifications:** 

| -                                     |                                                                                            |
|---------------------------------------|--------------------------------------------------------------------------------------------|
| Sound Level Category                  | Soft                                                                                       |
| Mode of Operation                     | Continuous                                                                                 |
| Voltage Rating                        | 60 to 250 VAC/DC                                                                           |
| Frequency                             | 2900 ± 500 Hz                                                                              |
| Loudness @ 2 FT                       | 59 to 74 dB(A) Typ.                                                                        |
| Loudness @ Min Vdc                    | 55/65 dB(A) @ 2 Feet and 60 Vdc                                                            |
| Loudness @ Max Vdc                    | 65/78 dB(A) @ 2 Feet and 250 Vdc                                                           |
| Current Draw                          | 1-4 mA                                                                                     |
| Duty Cycle (%)                        |                                                                                            |
| Housing Material                      | 6/6 Nylon, Color: Black                                                                    |
| Storage Temperature                   | -40°to +85°C                                                                               |
| Operating Temperature                 | -30°to +65°C                                                                               |
| Panel Mounting                        | Recommended hole size is 1.25"(31.75mm). Thread front will fit standard 30mm(1.181") hole. |
| Knurled Nut                           | Used to attach part to panel. The max recommended torque is 10 in-lbs.                     |
| Weight (Typical)                      | 1.6 oz (45g)                                                                               |
| NEMA 3R,4X, & 12                      | Approved with use of ACC03.                                                                |
| Options                               | Please contact factory.                                                                    |
| · · · · · · · · · · · · · · · · · · · |                                                                                            |

## **Dimensions:** Inches (mm)

## **ROHS Compliant**

NOTE A: TERMINALS-.032 BRASS TIN PLATED, TAPPED FOR #6-32 SCREW. TWO #6-32 NICKEL PLATED BRASS SCREWS INCLUDED. WILL ACCEPT 1/4" QUICK CONNECT.

NOTE B: MOUNTING- REMOVE BLACK PLASTIC NUT
AND INSERT THREADED FRONT THROUGH
1.25" HOLE PUNCHED IN PANEL, IF
ORIENTATION IS NEEDED, NOTE LOCKING
FLATS ON DRAWING, SCREW NUT BACK
ON. DO NOT OVERTIGHTEN.