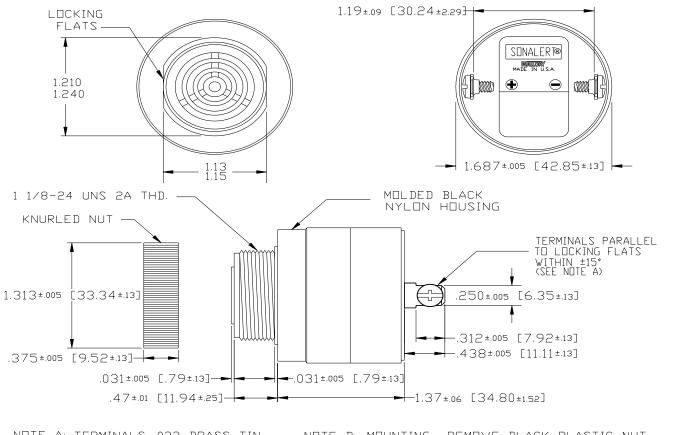

## **Dimensions:** Inches (mm)

## **ROHS Compliant**

NOTE A: TERMINALS-.032 BRASS TIN PLATED, TAPPED FOR #6-32 SCREW. TWO #6-32 NICKEL PLATED BRASS SCREWS INCLUDED. WILL ACCEPT 1/4" QUICK CONNECT.

NOTE B: MOUNTING- REMOVE BLACK PLASTIC NUT AND INSERT THREADED FRONT THROUGH 1.25" HOLE PUNCHED IN PANEL, IF ORIENTATION IS NEEDED, NOTE LOCKING FLATS ON DRAWING. SCREW NUT BACK ON. DO NOT OVERTIGHTEN.