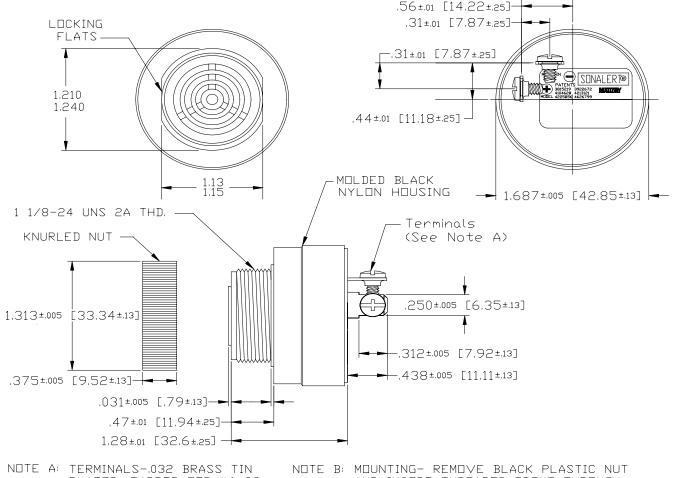

## MALLORY Mallory Sonalert Products,Inc. Sales Outline Drawing

Part #: SC616PR

Revision:

**Specifications:** 

| Sound Level Category  | Medium                                                                                     |
|-----------------------|--------------------------------------------------------------------------------------------|
| Mode of Operation     | Fast Pulse @ 2 - 10 PPS                                                                    |
| Voltage Rating        | 6 to 16 VDC                                                                                |
| Frequency             | 2900 ± 500 Hz                                                                              |
| Loudness @ 2 FT       | 78 to 86 dB(A) Typ.                                                                        |
| Current Draw          | 2-9 mA                                                                                     |
| Housing Material      | 6/6 Nylon, Color: Black                                                                    |
| Storage Temperature   | -40°to +85°C                                                                               |
| Operating Temperature | -30°to +65°C                                                                               |
| Panel Mounting        | Recommended hole size is 1.25"(31.75mm). Thread front will fit standard 30mm(1.181") hole. |
| Knurled Nut           | Used to attach part to panel. The max recommended torque is 10 in-lbs.                     |
| Weight (Typical)      | 1.6 oz (45g)                                                                               |
| NEMA 3R,4X, & 12      | Approved with use of ACC03.                                                                |
| Options               | Please contact factory.                                                                    |

**Dimensions:** Inches (mm)

## **ROHS Compliant**

NUIE A: TERMINALS-.032 BRASS TIN
PLATED, TAPPED FOR #6-32
SCREW. TWO #6-32 NICKEL
PLATED BRASS SCREWS
INCLUDED. WILL ACCEPT 1/4"
QUICK CONNECT.

NOTE B: MOUNTING- REMOVE BLACK PLASTIC NUT AND INSERT THREADED FRONT THROUGH 1.25" HOLE PUNCHED IN PANEL, IF ORIENTATION IS NEEDED, NOTE LOCKING FLATS ON DRAWING. SCREW NUT BACK ON. DO NOT OVERTIGHTEN.