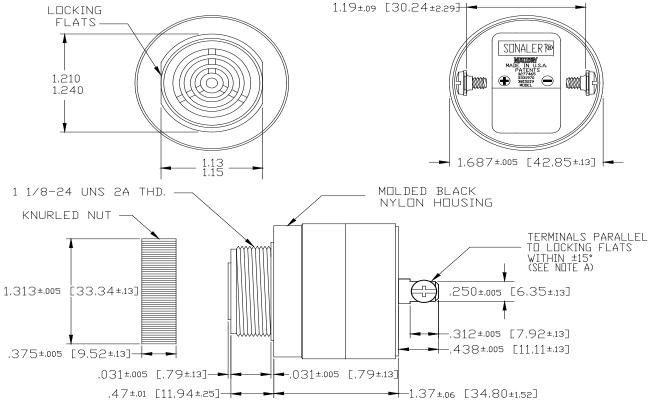

## MALLORY Mallory Sonalert Products,Inc. Sales Outline Drawing

Part #: SC628ADJR

Revision: **B** 

**Specifications:** 

| Sound Level Category  | Medium                                                                                     |
|-----------------------|--------------------------------------------------------------------------------------------|
| Mode of Operation     | Slow Pulse @ 0.5 - 2.5 PPS                                                                 |
| Voltage Rating        | 6 to 28 VAC/DC                                                                             |
| Frequency             | 2000 ± 500 Hz                                                                              |
| Loudness @ 2 FT       | 65 to 79 dB(A) Typ.                                                                        |
| Current Draw          | 6-20 mA                                                                                    |
| Housing Material      | 6/6 Nylon, Color: Black                                                                    |
| Storage Temperature   | -40°to +85°C                                                                               |
| Operating Temperature | -30°to +65°C                                                                               |
| Panel Mounting        | Recommended hole size is 1.25"(31.75mm). Thread front will fit standard 30mm(1.181") hole. |
| Knurled Nut           | Used to attach part to panel. The max recommended torque is 10 in-lbs.                     |
| Weight (Typical)      | 2.1 oz (60g)                                                                               |
| NEMA 3R,4X, & 12      | Approved with use of ACC03.                                                                |
| Options               | Please contact factory.                                                                    |

**Dimensions:** Inches (mm)

## **ROHS Compliant**

NOTE A: TERMINALS-.032 BRASS TIN PLATED, TAPPED FOR #6-32 SCREW. TWO #6-32 NICKEL PLATED BRASS SCREWS INCLUDED. WILL ACCEPT 1/4" QUICK CONNECT.

NOTE B: MOUNTING- REMOVE BLACK PLASTIC NUT AND INSERT THREADED FRONT THROUGH 1.25" HOLE PUNCHED IN PANEL, IF ORIENTATION IS NEEDED, NOTE LOCKING FLATS ON DRAWING. SCREW NUT BACK ON. DO NOT OVERTIGHTEN.