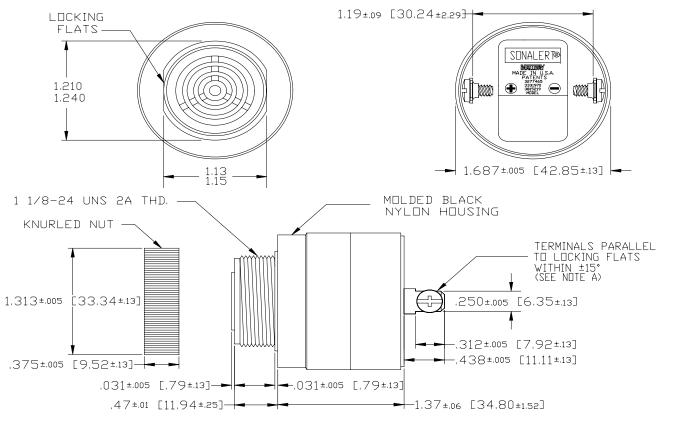

## MALLORY Mallory Sonalert Products,Inc. Sales Outline Drawing

Part #: SC628AHJR

Revision:

Specifications:

| Sound Level Category  | Medium                                                                                     |
|-----------------------|--------------------------------------------------------------------------------------------|
| Mode of Operation     | Slow Pulse @ 0.5 - 2.5 PPS                                                                 |
| Voltage Rating        | 6 to 28 VAC                                                                                |
| Frequency             | 4500 ± 500 Hz                                                                              |
| Loudness @ 2 FT       | 75 to 81 dB(A) Typ.                                                                        |
| Current Draw          | 4-16 mA                                                                                    |
| Housing Material      | 6/6 Nylon, Color: Black                                                                    |
| Storage Temperature   | -40°to +85°C                                                                               |
| Operating Temperature | -30°to +65°C                                                                               |
| Panel Mounting        | Recommended hole size is 1.25"(31.75mm). Thread front will fit standard 30mm(1.181") hole. |
| Knurled Nut           | Used to attach part to panel. The max recommended torque is 10 in-lbs.                     |
| Weight (Typical)      | 2.1 oz (60g)                                                                               |
| NEMA 3R,4X, & 12      | Approved with use of ACC03.                                                                |
| Options               | Please contact factory.                                                                    |

**Dimensions:** Inches (mm)

## **ROHS Compliant**

NOTE A: TERMINALS-.032 BRASS TIN PLATED, TAPPED FOR #6-32 SCREW. TWO #6-32 NICKEL PLATED BRASS SCREWS INCLUDED, WILL ACCEPT 1/4" QUICK CONNECT.

NOTE B: MOUNTING- REMOVE BLACK PLASTIC NUT AND INSERT THREADED FRONT THROUGH 1.25" HOLE PUNCHED IN PANEL, IF ORIENTATION IS NEEDED, NOTE LOCKING FLATS ON DRAWING, SCREW NUT BACK ON. DO NOT OVERTIGHTEN.