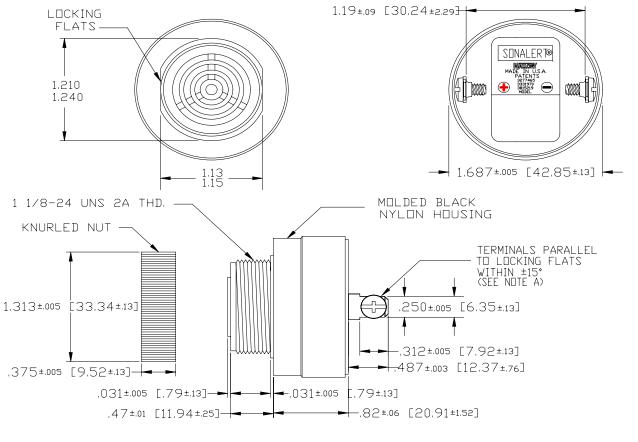

## MALLORY Mallory Sonalert Products,Inc. Sales Outline Drawing

Part #: SC628HR

Revision: **B** 

**Specifications:** 

| Sound Level Category  | Medium                                                                                     |
|-----------------------|--------------------------------------------------------------------------------------------|
| Mode of Operation     | Continuous                                                                                 |
| Voltage Rating        | 6 to 28 VDC                                                                                |
| Frequency             | 4500 ± 500 Hz                                                                              |
| Loudness @ 2 FT       | 78 to 89 Typ.                                                                              |
| Current Draw          | 6-23 mA                                                                                    |
| Housing Material      | 6/6 Nylon, Color: Black                                                                    |
| Storage Temperature   | -40°to +85°C                                                                               |
| Operating Temperature | -30°to +65°C                                                                               |
| Panel Mounting        | Recommended hole size is 1.25"(31.75mm). Thread front will fit standard 30mm(1.181") hole. |
| Knurled Nut           | Used to attach part to panel. The max recommended torque is 10 in-lbs.                     |
| Weight (Typical)      | 1.6 oz (45g)                                                                               |
| NEMA 3R,4X, & 12      | Approved with use of ACC03.                                                                |
| Options               | Please contact factory.                                                                    |

**Dimensions:** Inches (mm)

## **ROHS Compliant**

NOTE A: TERMINALS-.032 BRASS TIN PLATED, TAPPED FOR #6-32 SCREW. TWO #6-32 NICKEL PLATED BRASS SCREWS INCLUDED. WILL ACCEPT 1/4" QUICK CONNECT.

NOTE B: MOUNTING- REMOVE BLACK PLASTIC NUT AND INSERT THREADED FRONT THROUGH 1.25" HOLE PUNCHED IN PANEL, IF ORIENTATION IS NEEDED, NOTE LOCKING FLATS ON DRAWING. SCREW NUT BACK ON. DO NOT OVERTIGHTEN.