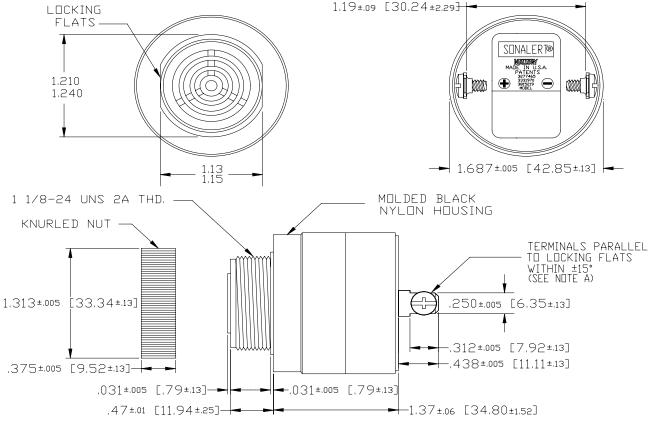

## MALLORY Mallory Sonalert Products,Inc. Sales Outline Drawing

Part #: SC648NDR

Revision: **B** 

**Specifications:** 

| Sound Level Category  | Loud                                                                                       |
|-----------------------|--------------------------------------------------------------------------------------------|
| Mode of Operation     | Continuous                                                                                 |
| Voltage Rating        | 12 to 48 VDC                                                                               |
| Frequency             | 2000 ± 400 Hz                                                                              |
| Loudness @ 2 FT       | 85 to 95 Typ.                                                                              |
| Current Draw          | 7-25 mA                                                                                    |
| Housing Material      | 6/6 Nylon, Color: Black                                                                    |
| Storage Temperature   | -40° to +85° C                                                                             |
| Operating Temperature | -30°to +65°C                                                                               |
| Panel Mounting        | Recommended hole size is 1.25"(31.75mm). Thread front will fit standard 30mm(1.181") hole. |
| Knurled Nut           | Used to attach part to panel. The max recommended torque is 10 in-lbs.                     |
| Weight (Typical)      | 2.1 oz (60g)                                                                               |
| NEMA 3R,4X, & 12      | Approved with use of ACC03.                                                                |
| Options               | Please contact factory.                                                                    |

Dimensions: Inches (mm)

## **ROHS Compliant**

NOTE A: TERMINALS-.032 BRASS TIN PLATED, TAPPED FOR #6-32 SCREW. TWO #6-32 NICKEL PLATED BRASS SCREWS INCLUDED. WILL ACCEPT 1/4" QUICK CONNECT.

NOTE B: MOUNTING- REMOVE BLACK PLASTIC NUT AND INSERT THREADED FRONT THROUGH 1.25" HOLE PUNCHED IN PANEL, IF ORIENTATION IS NEEDED, NOTE LOCKING FLATS ON DRAWING. SCREW NUT BACK ON. DO NOT OVERTIGHTEN.