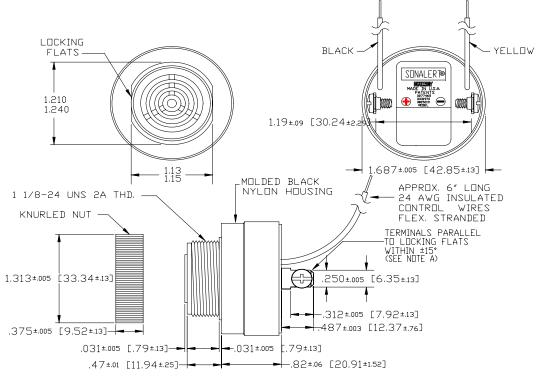

## MALLORY Mallory Sonalert Products,Inc. Sales Outline Drawing

Part #: SCE028XD3MG2S

Revision: C

Specifications:

| Sound Level Category:                 | Extra Loud                                                                                 | Extra Loud                         | Extra Loud                       | N/A |
|---------------------------------------|--------------------------------------------------------------------------------------------|------------------------------------|----------------------------------|-----|
| Mode of Operation:                    | Dual Tone                                                                                  | Siren Sweep                        | Continuous                       | N/A |
| Loudness @ 2 FT:                      | 95 to 105 dB(A) Typ.                                                                       | 95 to 105 dB(A) Typ.               | 95 to 105 dB(A) Typ.             | N/A |
| Pulse Rate (PPS):                     | 1.5                                                                                        | 5                                  | 0                                | N/A |
| Frequency:                            | 3.0 - 2.9 kHz                                                                              | 2.6 - 3.2 kHz                      | 2900 ± 500 Hz                    | N/A |
| Connection:                           | TERMINALS ONLY                                                                             | TERMINALS AND BLACK<br>WIRE TO (-) | TERMINALS AND RED<br>WIRE TO (-) | N/A |
| Voltage Rating:                       | 16 to 28 VDC                                                                               |                                    |                                  |     |
| Current Draw:                         | 40mA MAX                                                                                   |                                    |                                  |     |
| Housing Material:                     | 6/6 Nylon, Color: Black                                                                    |                                    |                                  |     |
| Storage Temperature:                  | -40°to +85°C                                                                               |                                    |                                  |     |
| Operating Temperature                 | -40°to +85°C                                                                               |                                    |                                  |     |
| Panel Mounting:                       | Recommended hole size is 1.25"(31.75mm). Thread front will fit standard 30mm(1.181") hole. |                                    |                                  |     |
| Knurled Nut:                          | Used to attach part to panel. The max recommended torque is 10 in-lbs.                     |                                    |                                  |     |
| Weight (Typical):                     | 1.6 oz (45g)                                                                               |                                    |                                  |     |
| NEMA 3R,4X, & 12:                     | Approved with use of ACC03.                                                                |                                    |                                  |     |
| cUL Recognition:                      | cUL Recognized                                                                             |                                    |                                  |     |
| Options:                              | Please contact factory.                                                                    |                                    |                                  |     |
| · · · · · · · · · · · · · · · · · · · |                                                                                            |                                    |                                  |     |

**Dimensions:** Inches (mm)

**cUL** Recognized

**ROHS Compliant** 

NOTE A: TERMINALS-.032 BRASS TIN PLATED, TAPPED FOR #6-32 SCREW. TWO #6-32 NICKEL PLATED BRASS SCREWS INCLUDED. WILL ACCEPT 1/4" QUICK CONNECT.

NOTE B: MOUNTING- REMOVE BLACK PLASTIC NUT AND INSERT THREADED FRONT THROUGH 1.25" HOLE PUNCHED IN PANEL, IF ORIENTATION IS NEEDED, NOTE LOCKING FLATS ON DRAWING. SCREW NUT BACK ON. DO NOT OVERTIGHTEN.