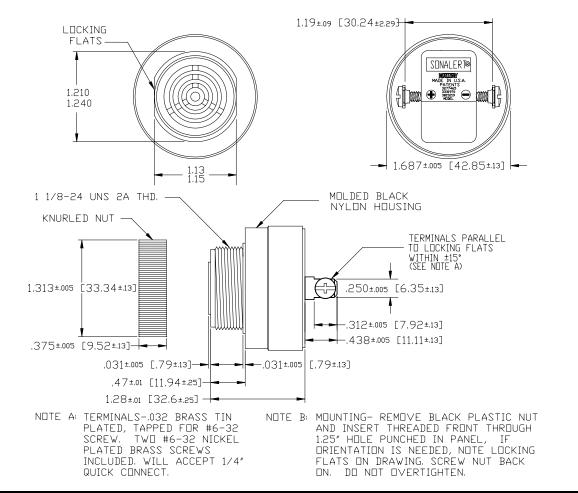

| <b>ILIORY</b> Mallory Sonalert Products Inc. Part # ST628 |                          |                                   |  |
|-----------------------------------------------------------|--------------------------|-----------------------------------|--|
| Sales Outline Drawing                                     |                          | Revision A                        |  |
| cations:                                                  |                          |                                   |  |
| Sound level Category                                      | Medium Sound Lev         | Medium Sound Level                |  |
| Mode of Operation                                         | Continuous tone          | Continuous tone                   |  |
| Mounting                                                  | Panel (see note B)       | Panel (see note B)                |  |
| Voltage Rating                                            | 6 - 28 Vdc               | 6 - 28 Vdc                        |  |
| Starting Voltage                                          | 3.3 – 4.1 Vdc @ 25       | С                                 |  |
|                                                           | 3.2 - 4.6 Vdc $(a) - 30$ | 0 to +65C                         |  |
| Frequency                                                 | 2900 Hz ±500 Hz          | 2900 Hz ±500 Hz                   |  |
| Loudness (Min. Voltage)                                   | 60 dB(A) @ 2 FT a        | 60 dB(A) @ 2 FT and 6 Vdc         |  |
| Loudness (Max Voltage)                                    | 80 dB(A) @ 2 FT a        | 80 dB(A) @ 2 FT and 28 Vdc        |  |
| Current Draw                                              | 3 mA Max @ 6 Vd          | 3 mA Max @ 6 Vdc                  |  |
| Current Draw                                              | 14 mA Max @ 28 V         | 14 mA Max @ 28 Vdc                |  |
| Storage Temperature                                       | -40°C to +85°C           | -40°C to +85°C                    |  |
| Operating Temperature                                     | -30°C to +65°C           | -30°C to +65°C                    |  |
| Weight (Typical)                                          | 1.6 oz (45 g)            | 1.6 oz (45 g)                     |  |
| Housing                                                   | 6/6 Nylon, Color B       | 6/6 Nylon, Color Black            |  |
| Options                                                   | For other options co     | For other options contact factory |  |

## Dimensions: Inches (mm)