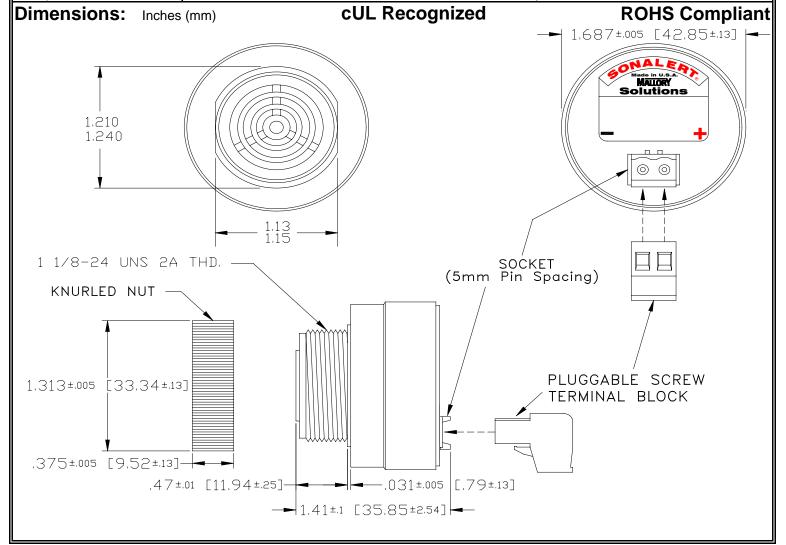

## MALLORY Mallory Sonalert Products,Inc. | Part #: SCE016LD2CTB Sales Outline Drawing | Revision: A

## Specifications:

| Sound Level Category  | Loud                                                                                       |
|-----------------------|--------------------------------------------------------------------------------------------|
| Mode of Operation     | Continuous                                                                                 |
| Voltage Rating        | 6 to 16 VDC                                                                                |
| Frequency             | 2000 ± 500 Hz                                                                              |
| Loudness @ 2 FT       | 85 to 95 dB(A) Typ.                                                                        |
| Current Draw          | 40mA MAX                                                                                   |
| Housing Material      | 6/6 Nylon, Color: Black                                                                    |
| Storage Temperature   | -40°to +85°C                                                                               |
| Operating Temperature | -40°to +85°C                                                                               |
| Panel Mounting        | Recommended hole size is 1.25"(31.75mm). Thread front will fit standard 30mm(1.181") hole. |
| Knurled Nut           | Used to attach part to panel. The max recommended torque is 10 in-lbs.                     |
| Weight (Typical)      | 1.6 oz (45g)                                                                               |
| NEMA 3R,4X, & 12      | Approved with use of ACC03.                                                                |
| cUL Recognition       | cUL Recognized                                                                             |
| Options               | Please contact factory.                                                                    |