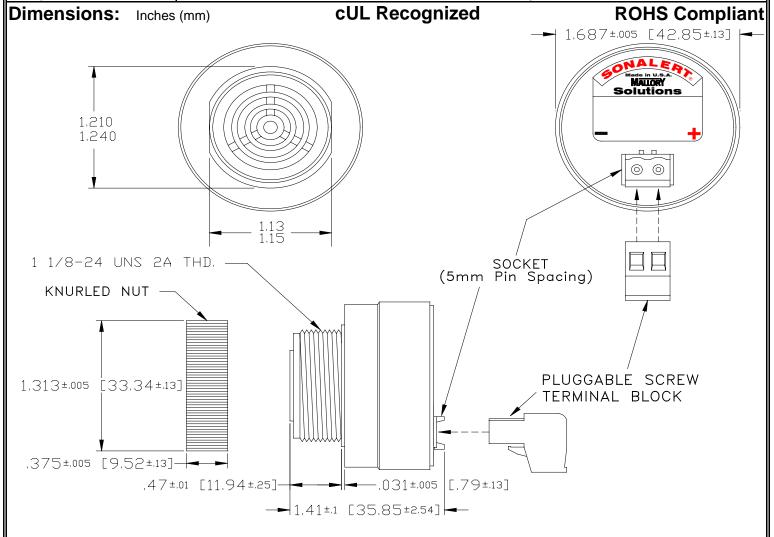

## Specifications:

| -                     |                                                                                            |
|-----------------------|--------------------------------------------------------------------------------------------|
| Sound Level Category  | Loud                                                                                       |
| Mode of Operation     | Slow Double Pulse @ 0.5 PPS                                                                |
| Voltage Rating        | 6 to 16 VDC                                                                                |
| Frequency             | 2000 ± 500 Hz                                                                              |
| Loudness @ 2 FT       | 85 to 95 dB(A) Typ.                                                                        |
| Current Draw          | 40mA MAX                                                                                   |
| Housing Material      | 6/6 Nylon, Color: Black                                                                    |
| Storage Temperature   | -40°to +85°C                                                                               |
| Operating Temperature | -40°to +85°C                                                                               |
| Panel Mounting        | Recommended hole size is 1.25"(31.75mm). Thread front will fit standard 30mm(1.181") hole. |
| Knurled Nut           | Used to attach part to panel. The max recommended torque is 10 in-lbs.                     |
| Weight (Typical)      | 1.6 oz (45g)                                                                               |
| NEMA 3R,4X, & 12      | Approved with use of ACC03.                                                                |
| cUL Recognition       | cUL Recognized                                                                             |
| Options               | Please contact factory.                                                                    |