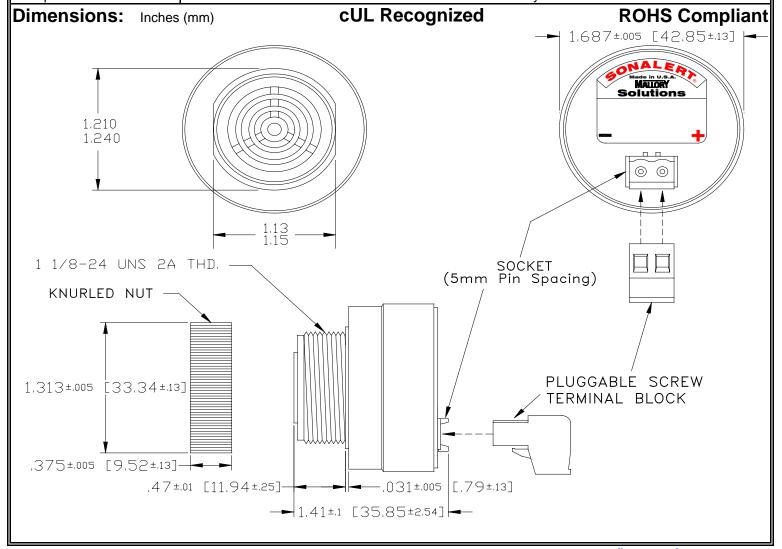

## MALLORY Mallory Sonalert Products, Inc. | Part #: SCE016LD2FP1B | Sales Outline Drawing | Revision: A

## Specifications:

| Sound Level Category  | Loud                                                                                       |
|-----------------------|--------------------------------------------------------------------------------------------|
| Mode of Operation     | Fast Pulse @ 10 PPS                                                                        |
| Voltage Rating        | 6 to 16 VDC                                                                                |
| Frequency             | 2000 ± 500 Hz                                                                              |
| Loudness @ 2 FT       | 85 to 95 dB(A) Typ.                                                                        |
| Current Draw          | 40mA MAX                                                                                   |
| Housing Material      | 6/6 Nylon, Color: Black                                                                    |
| Storage Temperature   | -40°to +85°C                                                                               |
| Operating Temperature | -40°to +85°C                                                                               |
| Panel Mounting        | Recommended hole size is 1.25"(31.75mm). Thread front will fit standard 30mm(1.181") hole. |
| Knurled Nut           | Used to attach part to panel. The max recommended torque is 10 in-lbs.                     |
| Weight (Typical)      | 1.6 oz (45g)                                                                               |
| NEMA 3R,4X, & 12      | Approved with use of ACC03.                                                                |
| cUL Recognition       | cUL Recognized                                                                             |
| Options               | Please contact factory.                                                                    |