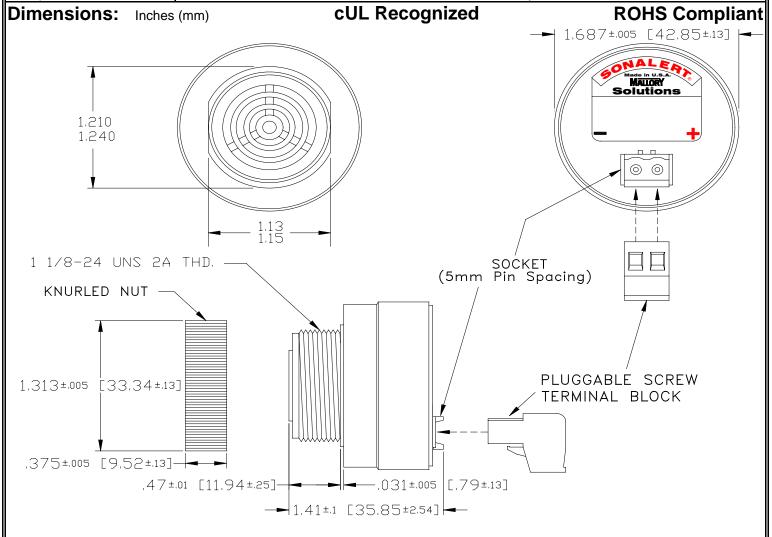

## MALLORY Mallory Sonalert Products,Inc. | Part #: SCE016LD2MP1B | Sales Outline Drawing | Revision: A

## Specifications:

| Sound Level Category  | Loud                                                                                       |
|-----------------------|--------------------------------------------------------------------------------------------|
| Mode of Operation     | Medium Pulse @ 5 PPS                                                                       |
| Voltage Rating        | 6 to 16 VDC                                                                                |
| Frequency             | 2000 ± 500 Hz                                                                              |
| Loudness @ 2 FT       | 85 to 95 dB(A) Typ.                                                                        |
| Current Draw          | 40mA MAX                                                                                   |
| Housing Material      | 6/6 Nylon, Color: Black                                                                    |
| Storage Temperature   | -40°to +85°C                                                                               |
| Operating Temperature | -40°to +85°C                                                                               |
| Panel Mounting        | Recommended hole size is 1.25"(31.75mm). Thread front will fit standard 30mm(1.181") hole. |
| Knurled Nut           | Used to attach part to panel. The max recommended torque is 10 in-lbs.                     |
| Weight (Typical)      | 1.6 oz (45g)                                                                               |
| NEMA 3R,4X, & 12      | Approved with use of ACC03.                                                                |
| cUL Recognition       | cUL Recognized                                                                             |
| Options               | Please contact factory.                                                                    |