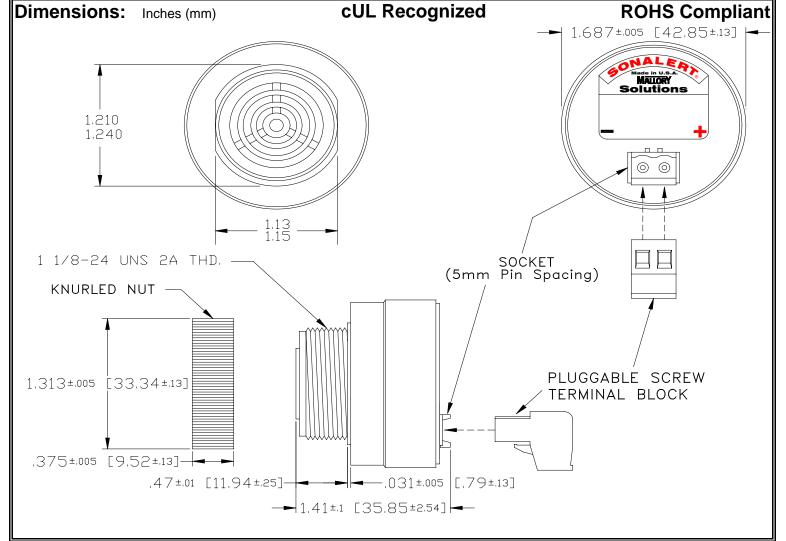

## MALLORY Mallory Sonalert Products,Inc. | Part #: SCE016LD3CK1B Sales Outline Drawing | Revision: B

| Sound Level Category  | Loud                                                                                       |
|-----------------------|--------------------------------------------------------------------------------------------|
| Mode of Operation     | Click Pulse @ 1 PPS 50% Duty Cycle                                                         |
| Voltage Rating        | 6 to 16 VDC                                                                                |
| Frequency             | 2900 ± 500 Hz                                                                              |
| Loudness @ 2 FT       | 85 to 95 dB(A) Typ.                                                                        |
| Current Draw          | 40mA MAX                                                                                   |
| Housing Material      | 6/6 Nylon, Color: Black                                                                    |
| Storage Temperature   | -40°to +85°C                                                                               |
| Operating Temperature | -40°to +85°C                                                                               |
| Panel Mounting        | Recommended hole size is 1.25"(31.75mm). Thread front will fit standard 30mm(1.181") hole. |
| Knurled Nut           | Used to attach part to panel. The max recommended torque is 10 in-lbs.                     |
| Weight (Typical)      | 1.6 oz (45g)                                                                               |
| NEMA 3R,4X, & 12      | Approved with use of ACC03.                                                                |
| cUL Recognition       | cUL Recognized                                                                             |
| Options               | Please contact factory.                                                                    |
|                       |                                                                                            |