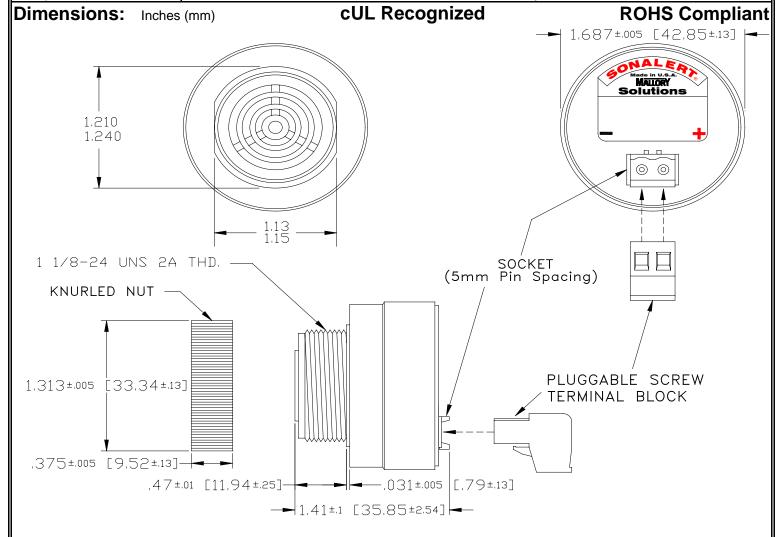

## MALLORY Mallory Sonalert Products,Inc. | Part #: SCE016LD3DT7B Sales Outline Drawing | Revision: A

## Specifications:

| Sound Level Category  | Loud                                                                                       |
|-----------------------|--------------------------------------------------------------------------------------------|
| Mode of Operation     | Dual Tone 3.0 - 2.9 kHz @ 7 WPS                                                            |
| Voltage Rating        | 6 to 16 VDC                                                                                |
| Frequency             | 2900 ± 500 Hz                                                                              |
| Loudness @ 2 FT       | 85 to 95 dB(A) Typ.                                                                        |
| Current Draw          | 40mA MAX                                                                                   |
| Housing Material      | 6/6 Nylon, Color: Black                                                                    |
| Storage Temperature   | -40°to +85°C                                                                               |
| Operating Temperature | -40°to +85°C                                                                               |
| Panel Mounting        | Recommended hole size is 1.25"(31.75mm). Thread front will fit standard 30mm(1.181") hole. |
| Knurled Nut           | Used to attach part to panel. The max recommended torque is 10 in-lbs.                     |
| Weight (Typical)      | 1.6 oz (45g)                                                                               |
| NEMA 3R,4X, & 12      | Approved with use of ACC03.                                                                |
| cUL Recognition       | cUL Recognized                                                                             |
| Options               | Please contact factory.                                                                    |