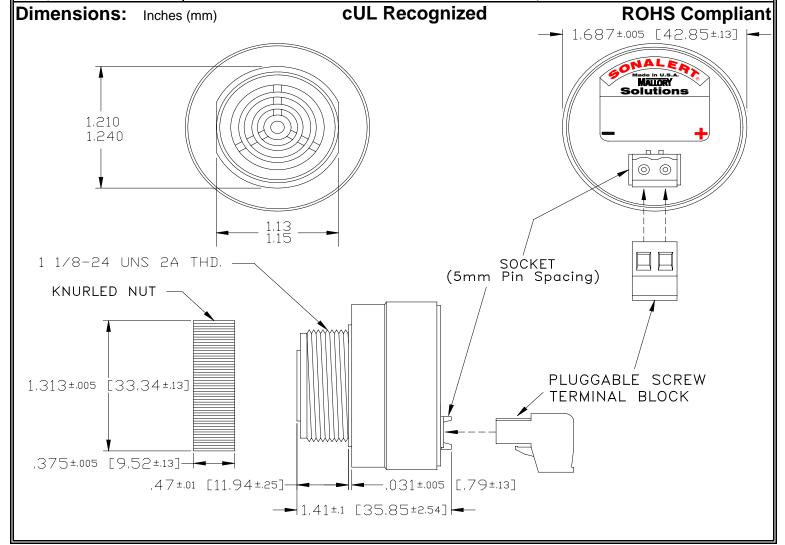

## MALLORY Mallory Sonalert Products,Inc. | Part #: Sales Outline Drawing | Revision:

Part #: SCE016LD3SR4B

Specifications:

| - p                   |                                                                                            |
|-----------------------|--------------------------------------------------------------------------------------------|
| Sound Level Category  | Loud                                                                                       |
| Mode of Operation     | Siren Sweep 2.6 - 3.2 kHz @ 2 Sweeps per Sec.                                              |
| Voltage Rating        | 6 to 16 VDC                                                                                |
| Frequency             | 2900 ± 500 Hz                                                                              |
| Loudness @ 2 FT       | 85 to 95 dB(A) Typ.                                                                        |
| Current Draw          | 40mA MAX                                                                                   |
| Housing Material      | 6/6 Nylon, Color: Black                                                                    |
| Storage Temperature   | -40°to +85°C                                                                               |
| Operating Temperature | -40°to +85°C                                                                               |
| Panel Mounting        | Recommended hole size is 1.25"(31.75mm). Thread front will fit standard 30mm(1.181") hole. |
| Knurled Nut           | Used to attach part to panel. The max recommended torque is 10 in-lbs.                     |
| Weight (Typical)      | 1.6 oz (45g)                                                                               |
| NEMA 3R,4X, & 12      | Approved with use of ACC03.                                                                |
| cUL Recognition       | cUL Recognized                                                                             |
| Options               | Please contact factory.                                                                    |