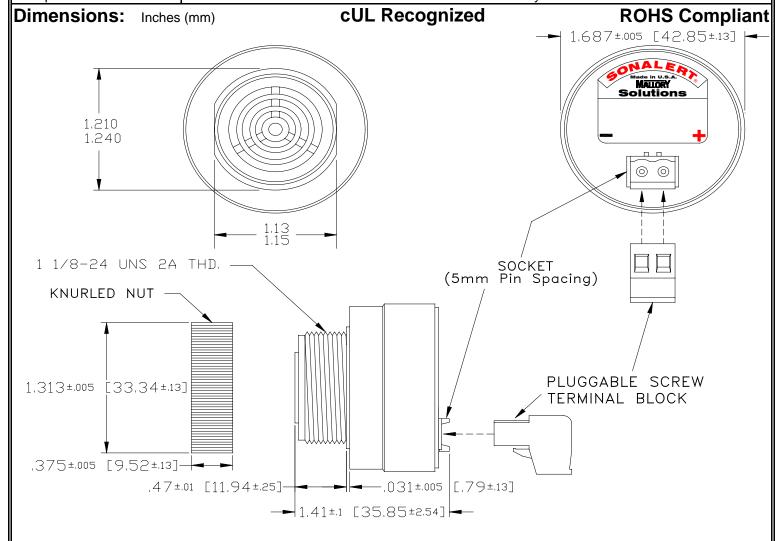

## MALLORY Mallory Sonalert Products,Inc. | Part #: SCE016LD3SU1B Sales Outline Drawing | Revision: B

## Specifications:

| Sound Level Category  | Loud                                                                                       |
|-----------------------|--------------------------------------------------------------------------------------------|
| Mode of Operation     | Slow Speed Up @ 0.5 -8 PPS in 60 Seconds                                                   |
| Voltage Rating        | 6 to 16 VDC                                                                                |
| Frequency             | 2900 ± 500 Hz                                                                              |
| Loudness @ 2 FT       | 85 to 95 dB(A) Typ.                                                                        |
| Current Draw          | 40mA MAX                                                                                   |
| Housing Material      | 6/6 Nylon, Color: Black                                                                    |
| Storage Temperature   | -40°to +85°C                                                                               |
| Operating Temperature | -40°to +85°C                                                                               |
| Panel Mounting        | Recommended hole size is 1.25"(31.75mm). Thread front will fit standard 30mm(1.181") hole. |
| Knurled Nut           | Used to attach part to panel. The max recommended torque is 10 in-lbs.                     |
| Weight (Typical)      | 1.6 oz (45g)                                                                               |
| NEMA 3R,4X, & 12      | Approved with use of ACC03.                                                                |
| cUL Recognition       | cUL Recognized                                                                             |
| Options               | Please contact factory.                                                                    |