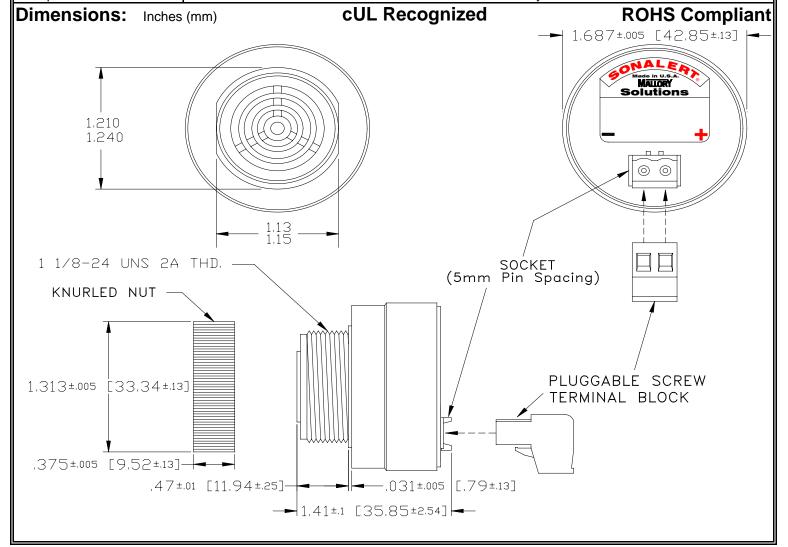

## MALLORY Mallory Sonalert Products,Inc. | Part #: SCE016MD2CT1B Sales Outline Drawing | Revision: A

## Specifications:

| Sound Level Category  | Medium                                                                                     |
|-----------------------|--------------------------------------------------------------------------------------------|
| Mode of Operation     | Continuous                                                                                 |
| Voltage Rating        | 6 to 16 VDC                                                                                |
| Frequency             | 2000 ± 500 Hz                                                                              |
| Loudness @ 2 FT       | 75 to 85 dB(A) Typ.                                                                        |
| Current Draw          | 40mA MAX                                                                                   |
| Housing Material      | 6/6 Nylon, Color: Black                                                                    |
| Storage Temperature   | -40°to +85°C                                                                               |
| Operating Temperature | -40°to +85°C                                                                               |
| Panel Mounting        | Recommended hole size is 1.25"(31.75mm). Thread front will fit standard 30mm(1.181") hole. |
| Knurled Nut           | Used to attach part to panel. The max recommended torque is 10 in-lbs.                     |
| Weight (Typical)      | 1.6 oz (45g)                                                                               |
| NEMA 3R,4X, & 12      | Approved with use of ACC03.                                                                |
| cUL Recognition       | cUL Recognized                                                                             |
| Options               | Please contact factory.                                                                    |