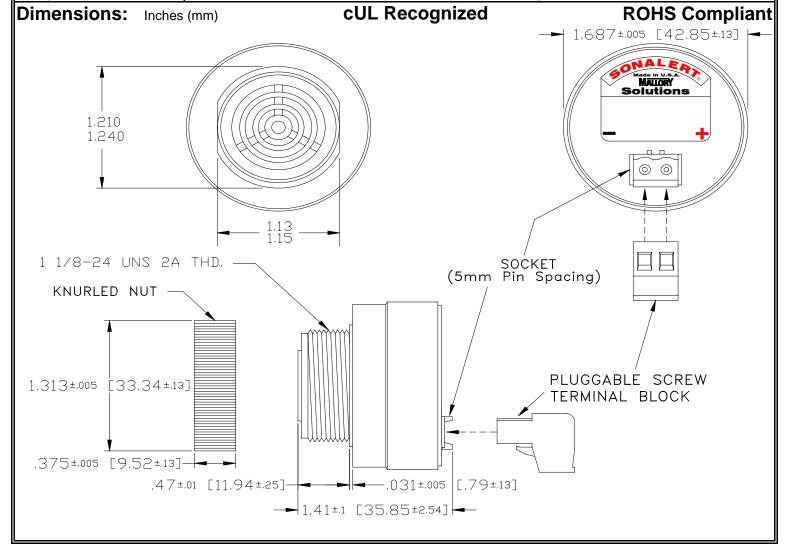

## MALLORY Mallory Sonalert Products,Inc. Part #: Sales Outline Drawing Revision:

Part #: SCE016MD2DP2B

Specifications:

| Sound Level Category  | Medium                                                                                     |
|-----------------------|--------------------------------------------------------------------------------------------|
| Mode of Operation     | Fast Double Pulse @ 2 PPS                                                                  |
| Voltage Rating        | 6 to 16 VDC                                                                                |
| Frequency             | 2000 ± 500 Hz                                                                              |
| Loudness @ 2 FT       | 75 to 85 dB(A) Typ.                                                                        |
| Current Draw          | 40mA MAX                                                                                   |
| Housing Material      | 6/6 Nylon, Color: Black                                                                    |
| Storage Temperature   | -40°to +85°C                                                                               |
| Operating Temperature | -40°to +85°C                                                                               |
| Panel Mounting        | Recommended hole size is 1.25"(31.75mm). Thread front will fit standard 30mm(1.181") hole. |
| Knurled Nut           | Used to attach part to panel. The max recommended torque is 10 in-lbs.                     |
| Weight (Typical)      | 1.6 oz (45g)                                                                               |
| NEMA 3R,4X, & 12      | Approved with use of ACC03.                                                                |
| cUL Recognition       | cUL Recognized                                                                             |
| Options               | Please contact factory.                                                                    |