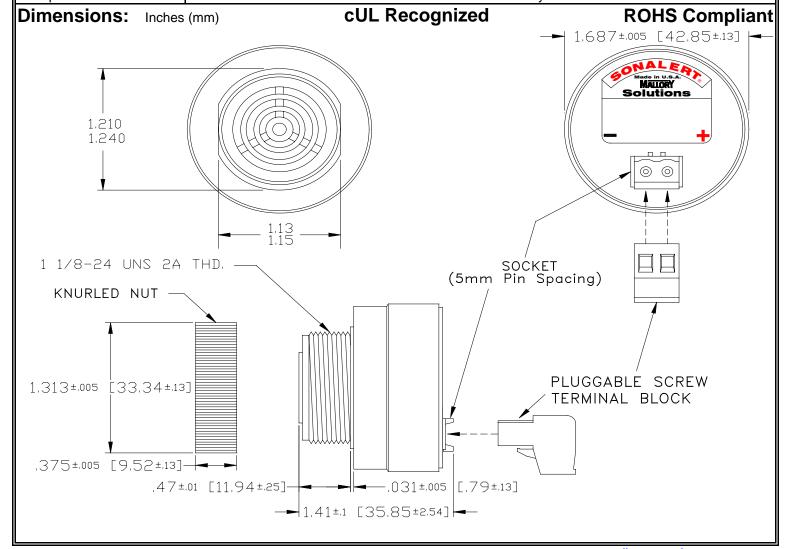

## MALLORY Mallory Sonalert Products,Inc. | Part #: SCE016MD2FP1B | Sales Outline Drawing | Revision: A

Specifications:

| Sound Level Category  | Medium                                                                                     |
|-----------------------|--------------------------------------------------------------------------------------------|
| Mode of Operation     | Fast Pulse @ 10 PPS                                                                        |
| Voltage Rating        | 6 to 16 VDC                                                                                |
| Frequency             | 2000 ± 500 Hz                                                                              |
| Loudness @ 2 FT       | 75 to 85 dB(A) Typ.                                                                        |
| Current Draw          | 40mA MAX                                                                                   |
| Housing Material      | 6/6 Nylon, Color: Black                                                                    |
| Storage Temperature   | -40°to +85°C                                                                               |
| Operating Temperature | -40°to +85°C                                                                               |
| Panel Mounting        | Recommended hole size is 1.25"(31.75mm). Thread front will fit standard 30mm(1.181") hole. |
| Knurled Nut           | Used to attach part to panel. The max recommended torque is 10 in-lbs.                     |
| Weight (Typical)      | 1.6 oz (45g)                                                                               |
| NEMA 3R,4X, & 12      | Approved with use of ACC03.                                                                |
| cUL Recognition       | cUL Recognized                                                                             |
| Options               | Please contact factory.                                                                    |