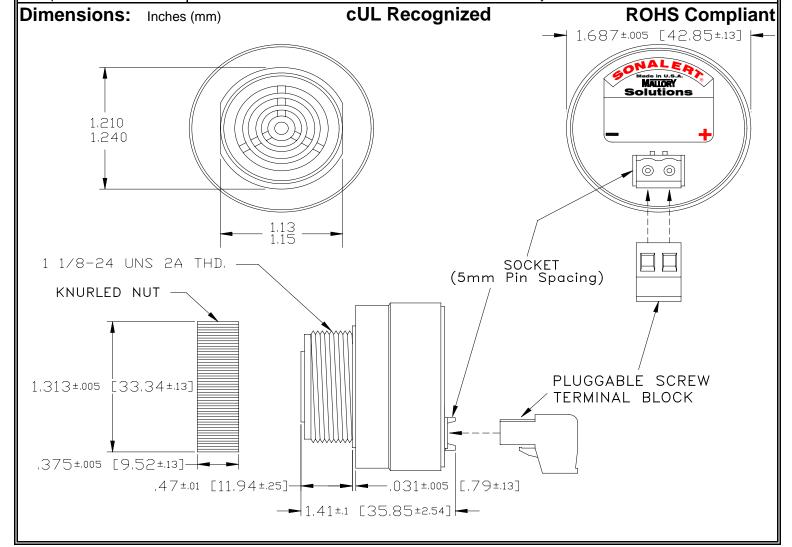

## MALLORY Mallory Sonalert Products,Inc. Part #: Revision:

Part #: SCE016MD2MP1B

Specifications:

| Sound Level Category  | Medium                                                                                     |
|-----------------------|--------------------------------------------------------------------------------------------|
| Mode of Operation     | Medium Pulse @ 5 PPS                                                                       |
| Voltage Rating        | 6 to 16 VDC                                                                                |
| Frequency             | 2000 ± 500 Hz                                                                              |
| Loudness @ 2 FT       | 75 to 85 dB(A) Typ.                                                                        |
| Current Draw          | 40mA MAX                                                                                   |
| Housing Material      | 6/6 Nylon, Color: Black                                                                    |
| Storage Temperature   | -40°to +85°C                                                                               |
| Operating Temperature | -40°to +85°C                                                                               |
| Panel Mounting        | Recommended hole size is 1.25"(31.75mm). Thread front will fit standard 30mm(1.181") hole. |
| Knurled Nut           | Used to attach part to panel. The max recommended torque is 10 in-lbs.                     |
| Weight (Typical)      | 1.6 oz (45g)                                                                               |
| NEMA 3R,4X, & 12      | Approved with use of ACC03.                                                                |
| cUL Recognition       | cUL Recognized                                                                             |
| Options               | Please contact factory.                                                                    |