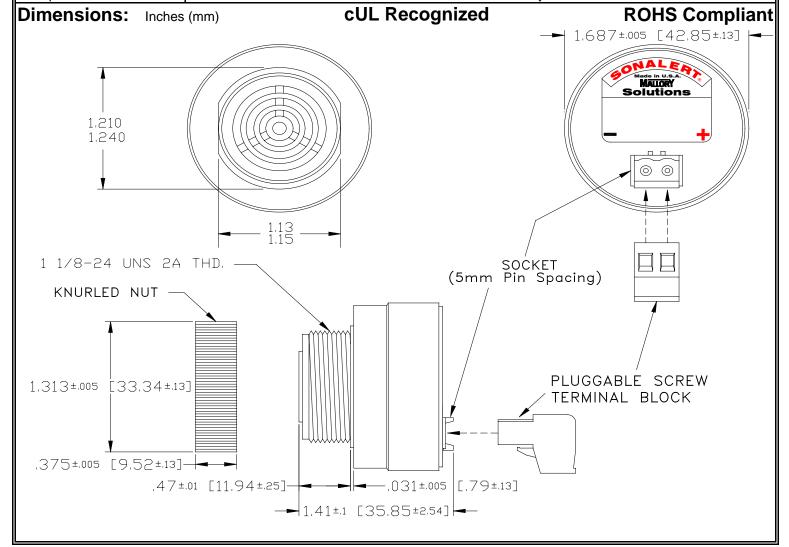

## MALLORY Mallory Sonalert Products,Inc. | Part #: SCE016MD2SP1B | Sales Outline Drawing | Revision: A

## Specifications:

| Sound Level Category  | Medium                                                                                     |
|-----------------------|--------------------------------------------------------------------------------------------|
| Mode of Operation     | Slow Pulse @ 1 PPS                                                                         |
| Voltage Rating        | 6 to 16 VDC                                                                                |
| Frequency             | 2000 ± 500 Hz                                                                              |
| Loudness @ 2 FT       | 75 to 85 dB(A) Typ.                                                                        |
| Current Draw          | 40mA MAX                                                                                   |
| Housing Material      | 6/6 Nylon, Color: Black                                                                    |
| Storage Temperature   | -40°to +85°C                                                                               |
| Operating Temperature | -40°to +85°C                                                                               |
| Panel Mounting        | Recommended hole size is 1.25"(31.75mm). Thread front will fit standard 30mm(1.181") hole. |
| Knurled Nut           | Used to attach part to panel. The max recommended torque is 10 in-lbs.                     |
| Weight (Typical)      | 1.6 oz (45g)                                                                               |
| NEMA 3R,4X, & 12      | Approved with use of ACC03.                                                                |
| cUL Recognition       | cUL Recognized                                                                             |
| Options               | Please contact factory.                                                                    |