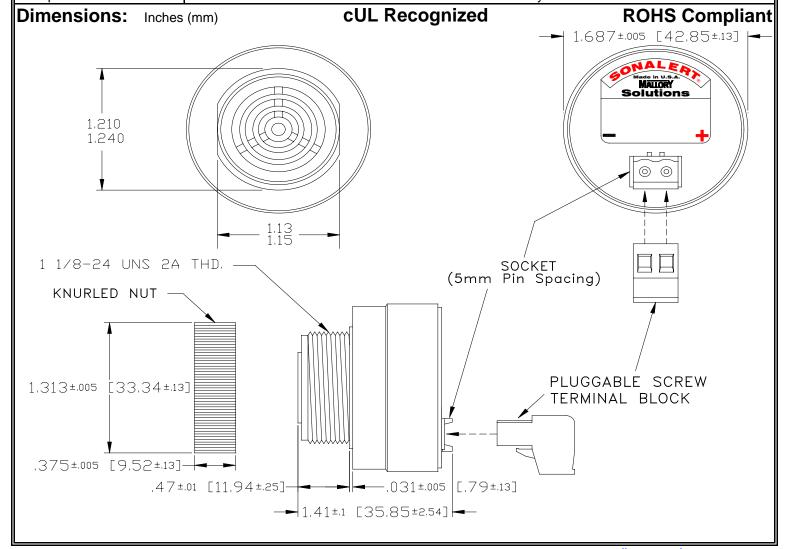

## MALLORY Mallory Sonalert Products,Inc. | Part #: SCE016MD3CK1B | Sales Outline Drawing | Revision: B

## Specifications:

| Sound Level Category  | Medium                                                                                     |
|-----------------------|--------------------------------------------------------------------------------------------|
| Mode of Operation     | Click Pulse @ 1 PPS 10% Duty Cycle                                                         |
| Voltage Rating        | 6 to 16 VDC                                                                                |
| Frequency             | 2900 ± 500 Hz                                                                              |
| Loudness @ 2 FT       | 75 to 85 dB(A) Typ.                                                                        |
| Current Draw          | 40mA MAX                                                                                   |
| Housing Material      | 6/6 Nylon, Color: Black                                                                    |
| Storage Temperature   | -40°to +85°C                                                                               |
| Operating Temperature | -40°to +85°C                                                                               |
| Panel Mounting        | Recommended hole size is 1.25"(31.75mm). Thread front will fit standard 30mm(1.181") hole. |
| Knurled Nut           | Used to attach part to panel. The max recommended torque is 10 in-lbs.                     |
| Weight (Typical)      | 1.6 oz (45g)                                                                               |
| NEMA 3R,4X, & 12      | Approved with use of ACC03.                                                                |
| cUL Recognition       | cUL Recognized                                                                             |
| Options               | Please contact factory.                                                                    |