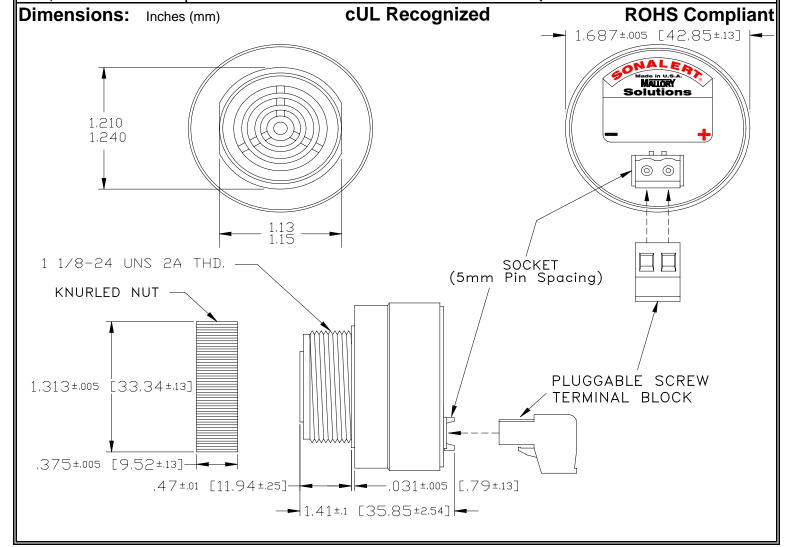

## MALLORY Mallory Sonalert Products,Inc. | Part #: Sonalert Products,Inc. | Revision:

Part #: SCE016MD3DT8B

Specifications:

| Sound Level Category  | Medium                                                                                     |
|-----------------------|--------------------------------------------------------------------------------------------|
| Mode of Operation     | Dual Tone 3.0 - 2.9 kHz @ 1.5 WPS                                                          |
| Voltage Rating        | 6 to 16 VDC                                                                                |
| Frequency             | 2900 ± 500 Hz                                                                              |
| Loudness @ 2 FT       | 75 to 85 dB(A) Typ.                                                                        |
| Current Draw          | 40mA MAX                                                                                   |
| Housing Material      | 6/6 Nylon, Color: Black                                                                    |
| Storage Temperature   | -40°to +85°C                                                                               |
| Operating Temperature | -40°to +85°C                                                                               |
| Panel Mounting        | Recommended hole size is 1.25"(31.75mm). Thread front will fit standard 30mm(1.181") hole. |
| Knurled Nut           | Used to attach part to panel. The max recommended torque is 10 in-lbs.                     |
| Weight (Typical)      | 1.6 oz (45g)                                                                               |
| NEMA 3R,4X, & 12      | Approved with use of ACC03.                                                                |
| cUL Recognition       | cUL Recognized                                                                             |
| Options               | Please contact factory.                                                                    |