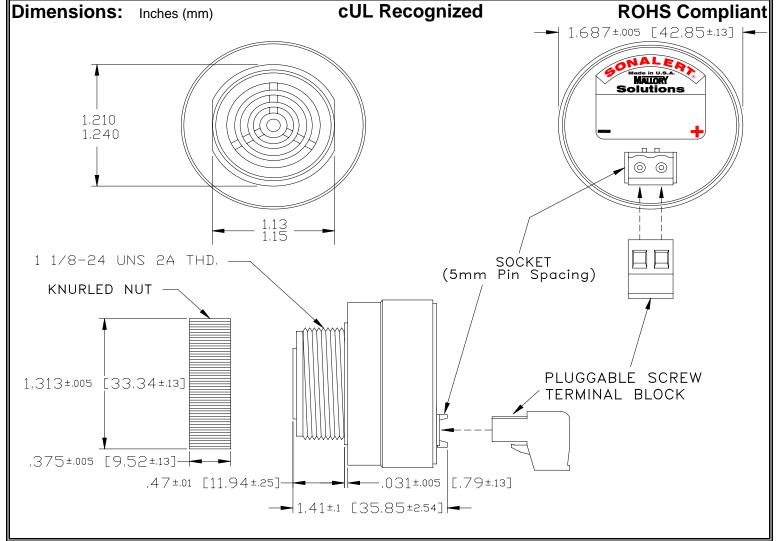

## MALLORY Mallory Sonalert Products, Inc. | Part #: SCE016SD2CT1B Sales Outline Drawing | Revision: A

## Specifications:

| -                     |                                                                                            |
|-----------------------|--------------------------------------------------------------------------------------------|
| Sound Level Category  | Soft                                                                                       |
| Mode of Operation     | Continuous                                                                                 |
| Voltage Rating        | 6 to 16 VDC                                                                                |
| Frequency             | 2000 ± 500 Hz                                                                              |
| Loudness @ 2 FT       | 65 to 75 dB(A) Typ.                                                                        |
| Current Draw          | 40mA MAX                                                                                   |
| Housing Material      | 6/6 Nylon, Color: Black                                                                    |
| Storage Temperature   | -40°to +85°C                                                                               |
| Operating Temperature | -40°to +85°C                                                                               |
| Panel Mounting        | Recommended hole size is 1.25"(31.75mm). Thread front will fit standard 30mm(1.181") hole. |
| Knurled Nut           | Used to attach part to panel. The max recommended torque is 10 in-lbs.                     |
| Weight (Typical)      | 1.6 oz (45g)                                                                               |
| NEMA 3R,4X, & 12      | Approved with use of ACC03.                                                                |
| cUL Recognition       | cUL Recognized                                                                             |
| Options               | Please contact factory.                                                                    |