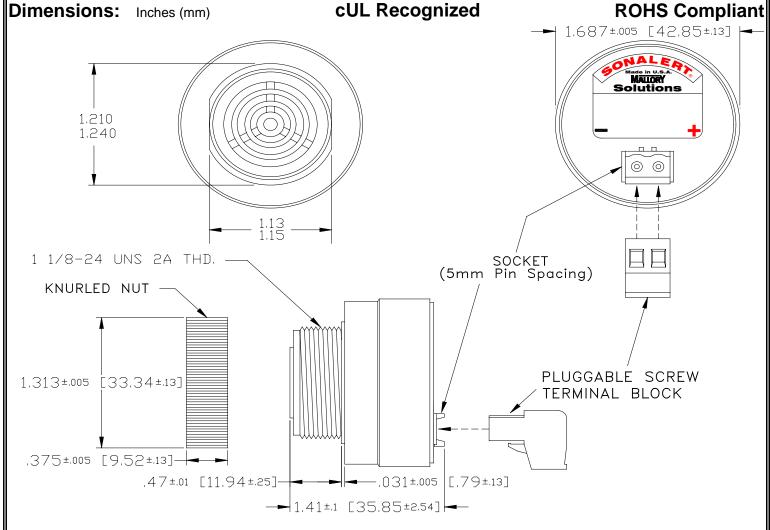

## MALLORY Mallory Sonalert Products, Inc. Part #: Revision: **Sales Outline Drawing**

SCE016SD2DP2B

| Spec | ifica | tions: |
|------|-------|--------|
|------|-------|--------|

| Sound Level Category  | Soft                                                                                       |  |
|-----------------------|--------------------------------------------------------------------------------------------|--|
| Mode of Operation     | Fast Double Pulse @ 2 PPS                                                                  |  |
| Voltage Rating        | 6 to 16 VDC                                                                                |  |
| Frequency             | 2000 ± 500 Hz                                                                              |  |
| Loudness @ 2 FT       | 65 to 75 dB(A) Typ.                                                                        |  |
| Current Draw          | 40mA MAX                                                                                   |  |
| Housing Material      | 6/6 Nylon, Color: Black                                                                    |  |
| Storage Temperature   | -40° to +85° C                                                                             |  |
| Operating Temperature | -40°to +85°C                                                                               |  |
| Panel Mounting        | Recommended hole size is 1.25"(31.75mm). Thread front will fit standard 30mm(1.181") hole. |  |
| Knurled Nut           | Used to attach part to panel. The max recommended torque is 10 in-lbs.                     |  |
| Weight (Typical)      | 1.6 oz (45g)                                                                               |  |
| NEMA 3R,4X, & 12      | Approved with use of ACC03.                                                                |  |
| cUL Recognition       | cUL Recognized                                                                             |  |
| Options               | Please contact factory.                                                                    |  |
|                       |                                                                                            |  |