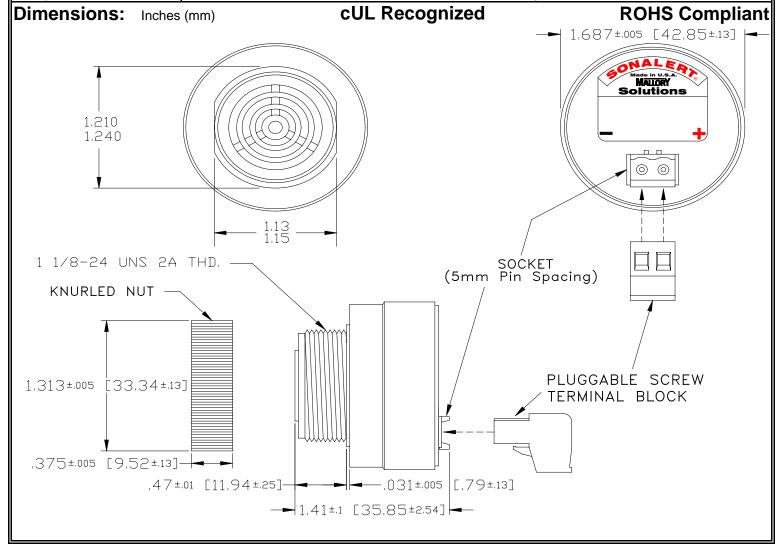

## MALLORY Mallory Sonalert Products,Inc. | Part #: SCE016SD2FP1B | Sales Outline Drawing | Revision: A

## Specifications:

|                       | , and the second se |
|-----------------------|----------------------------------------------------------------------------------------------------------------|
| Sound Level Category  | Soft                                                                                                           |
| Mode of Operation     | Fast Pulse @ 10 PPS                                                                                            |
| Voltage Rating        | 6 to 16 VDC                                                                                                    |
| Frequency             | 2000 ± 500 Hz                                                                                                  |
| Loudness @ 2 FT       | 65 to 75 dB(A) Typ.                                                                                            |
| Current Draw          | 40mA MAX                                                                                                       |
| Housing Material      | 6/6 Nylon, Color: Black                                                                                        |
| Storage Temperature   | -40°to +85°C                                                                                                   |
| Operating Temperature | -40°to +85°C                                                                                                   |
| Panel Mounting        | Recommended hole size is 1.25"(31.75mm). Thread front will fit standard 30mm(1.181") hole.                     |
| Knurled Nut           | Used to attach part to panel. The max recommended torque is 10 in-lbs.                                         |
| Weight (Typical)      | 1.6 oz (45g)                                                                                                   |
| NEMA 3R,4X, & 12      | Approved with use of ACC03.                                                                                    |
| cUL Recognition       | cUL Recognized                                                                                                 |
| Options               | Please contact factory.                                                                                        |