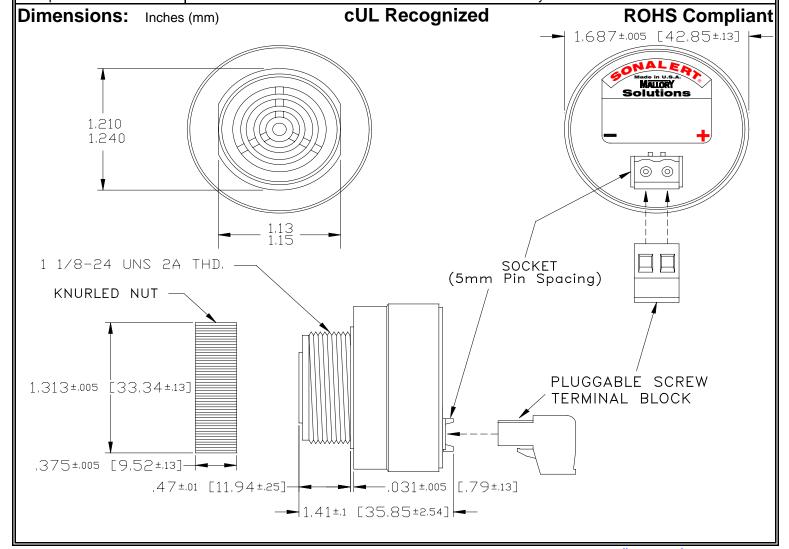

## MALLORY Mallory Sonalert Products,Inc. | Part #: SCE016SD3DT8B | Sales Outline Drawing | Revision: A

Specifications:

| Sound Level Category  | Soft                                                                                       |
|-----------------------|--------------------------------------------------------------------------------------------|
| Mode of Operation     | Dual Tone 3.0 - 2.9 kHz @ 1.5 WPS                                                          |
| Voltage Rating        | 6 to 16 VDC                                                                                |
| Frequency             | 2900 ± 500 Hz                                                                              |
| Loudness @ 2 FT       | 65 to 75 dB(A) Typ.                                                                        |
| Current Draw          | 40mA MAX                                                                                   |
| Housing Material      | 6/6 Nylon, Color: Black                                                                    |
| Storage Temperature   | -40°to +85°C                                                                               |
| Operating Temperature | -40°to +85°C                                                                               |
| Panel Mounting        | Recommended hole size is 1.25"(31.75mm). Thread front will fit standard 30mm(1.181") hole. |
| Knurled Nut           | Used to attach part to panel. The max recommended torque is 10 in-lbs.                     |
| Weight (Typical)      | 1.6 oz (45g)                                                                               |
| NEMA 3R,4X, & 12      | Approved with use of ACC03.                                                                |
| cUL Recognition       | cUL Recognized                                                                             |
| Options               | Please contact factory.                                                                    |