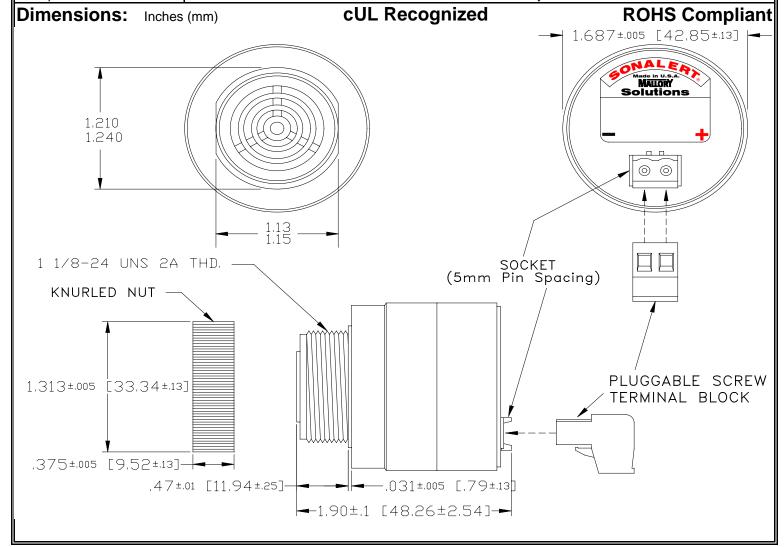

## MALLORY Mallory Sonalert Products,Inc. | Part #: SCE016XD2DP2B | Sales Outline Drawing | Revision: A

## Specifications:

| Sound Level Category  | Extra Loud                                                                                 |
|-----------------------|--------------------------------------------------------------------------------------------|
| Mode of Operation     | Fast Double Pulse @ 2 PPS                                                                  |
| Voltage Rating        | 6 to 16 VDC                                                                                |
| Frequency             | 2000 ± 500 Hz                                                                              |
| Loudness @ 2 FT       | 95 to 105 dB(A) Typ.                                                                       |
| Current Draw          | 40mA MAX                                                                                   |
| Housing Material      | 6/6 Nylon, Color: Black                                                                    |
| Storage Temperature   | -40°to +85°C                                                                               |
| Operating Temperature | -40°to +85°C                                                                               |
| Panel Mounting        | Recommended hole size is 1.25"(31.75mm). Thread front will fit standard 30mm(1.181") hole. |
| Knurled Nut           | Used to attach part to panel. The max recommended torque is 10 in-lbs.                     |
| Weight (Typical)      | 2.1 oz (60g)                                                                               |
| NEMA 3R,4X, & 12      | Approved with use of ACC03.                                                                |
| cUL Recognition       | cUL Recognized                                                                             |
| Options               | Please contact factory.                                                                    |