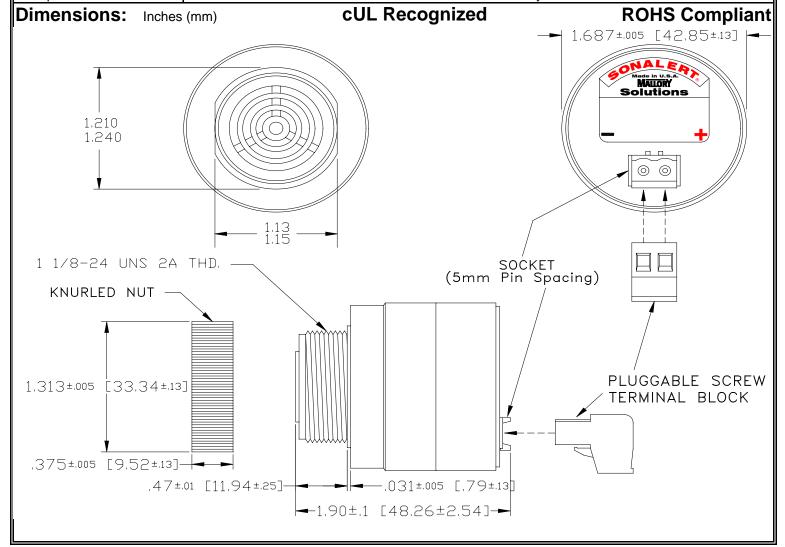

## MALLORY Mallory Sonalert Products,Inc. | Part #: SCE016XD2DP3B | Sales Outline Drawing | Revision: A

## Specifications:

| Sound Level Category  | Extra Loud                                                                                 |
|-----------------------|--------------------------------------------------------------------------------------------|
| Mode of Operation     | Slow Double Pulse @ 0.5 PPS                                                                |
| Voltage Rating        | 6 to 16 VDC                                                                                |
| Frequency             | 2000 ± 500 Hz                                                                              |
| Loudness @ 2 FT       | 95 to 105 dB(A) Typ.                                                                       |
| Current Draw          | 40mA MAX                                                                                   |
| Housing Material      | 6/6 Nylon, Color: Black                                                                    |
| Storage Temperature   | -40°to +85°C                                                                               |
| Operating Temperature | -40°to +85°C                                                                               |
| Panel Mounting        | Recommended hole size is 1.25"(31.75mm). Thread front will fit standard 30mm(1.181") hole. |
| Knurled Nut           | Used to attach part to panel. The max recommended torque is 10 in-lbs.                     |
| Weight (Typical)      | 2.1 oz (60g)                                                                               |
| NEMA 3R,4X, & 12      | Approved with use of ACC03.                                                                |
| cUL Recognition       | cUL Recognized                                                                             |
| Options               | Please contact factory.                                                                    |