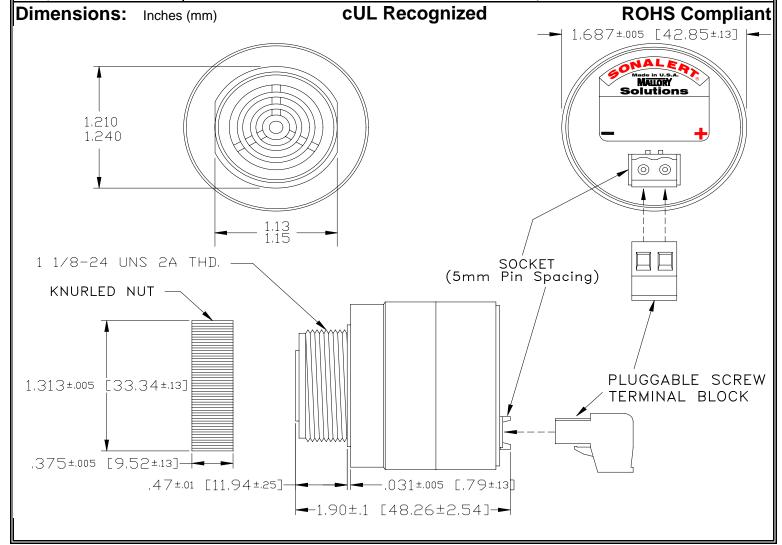

## MALLORY Mallory Sonalert Products,Inc. | Part #: SCE016XD2FP1B | Sales Outline Drawing | Revision: A

## Specifications:

| Sound Level Category  | Extra Loud                                                                                 |
|-----------------------|--------------------------------------------------------------------------------------------|
| Mode of Operation     | Fast Pulse @ 10 PPS                                                                        |
| Voltage Rating        | 6 to 16 VDC                                                                                |
| Frequency             | 2000 ± 500 Hz                                                                              |
| Loudness @ 2 FT       | 95 to 105 dB(A) Typ.                                                                       |
| Current Draw          | 40mA MAX                                                                                   |
| Housing Material      | 6/6 Nylon, Color: Black                                                                    |
| Storage Temperature   | -40°to +85°C                                                                               |
| Operating Temperature | -40°to +85°C                                                                               |
| Panel Mounting        | Recommended hole size is 1.25"(31.75mm). Thread front will fit standard 30mm(1.181") hole. |
| Knurled Nut           | Used to attach part to panel. The max recommended torque is 10 in-lbs.                     |
| Weight (Typical)      | 2.1 oz (60g)                                                                               |
| NEMA 3R,4X, & 12      | Approved with use of ACC03.                                                                |
| cUL Recognition       | cUL Recognized                                                                             |
| Options               | Please contact factory.                                                                    |