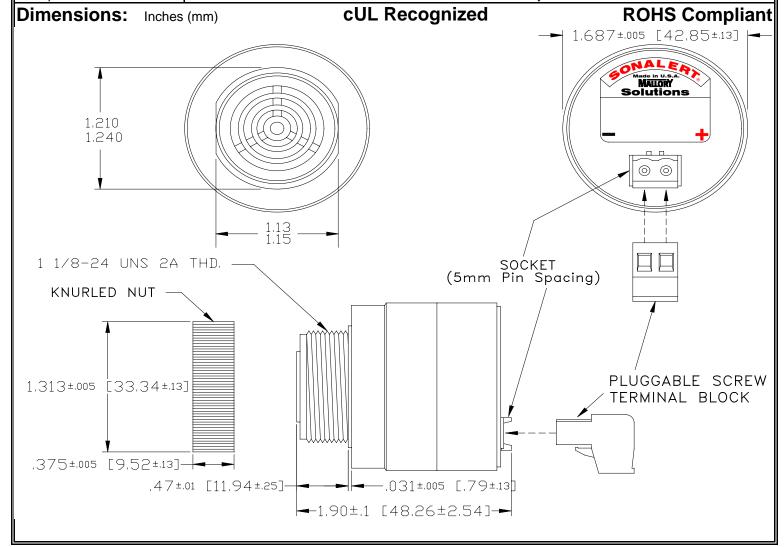

## MALLORY Mallory Sonalert Products, Inc. | Part #: SCE016XD2SP1B Sales Outline Drawing | Revision: A

| Specifications: | 1 |
|-----------------|---|
|-----------------|---|

| Sound Level Category  | Extra Loud                                                                                 |
|-----------------------|--------------------------------------------------------------------------------------------|
| Mode of Operation     | Slow Pulse @ 1 PPS                                                                         |
| Voltage Rating        | 6 to 16 VDC                                                                                |
| Frequency             | 2000 ± 500 Hz                                                                              |
| Loudness @ 2 FT       | 95 to 105 dB(A) Typ.                                                                       |
| Current Draw          | 40mA MAX                                                                                   |
| Housing Material      | 6/6 Nylon, Color: Black                                                                    |
| Storage Temperature   | -40°to +85°C                                                                               |
| Operating Temperature | -40°to +85°C                                                                               |
| Panel Mounting        | Recommended hole size is 1.25"(31.75mm). Thread front will fit standard 30mm(1.181") hole. |
| Knurled Nut           | Used to attach part to panel. The max recommended torque is 10 in-lbs.                     |
| Weight (Typical)      | 2.1 oz (60g)                                                                               |
| NEMA 3R,4X, & 12      | Approved with use of ACC03.                                                                |
| cUL Recognition       | cUL Recognized                                                                             |
| Options               | Please contact factory.                                                                    |