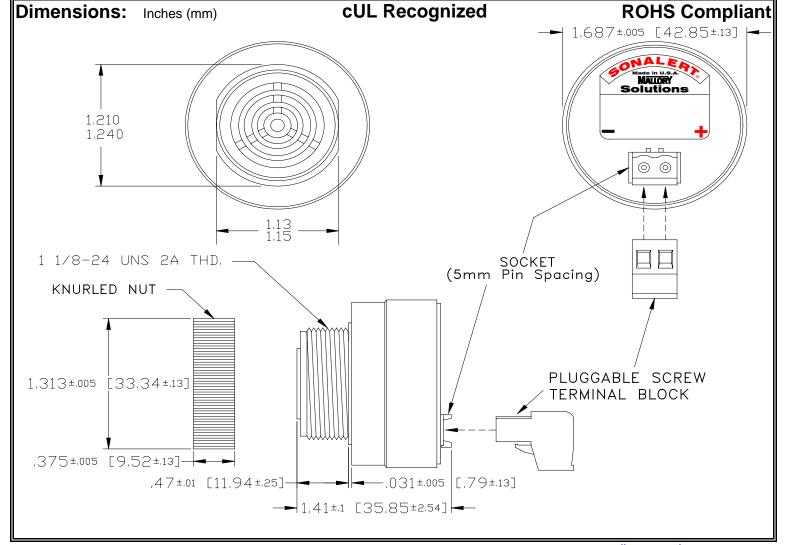

## MALLORY Mallory Sonalert Products,Inc. | Part #: SCE016XD3SU1B Sales Outline Drawing | Revision: B

Specifications:

| Sound Level Category  | Extra Loud                                                                                 |
|-----------------------|--------------------------------------------------------------------------------------------|
| Mode of Operation     | Slow Speed Up @ 0.5 -8 PPS in 60 Seconds                                                   |
| Voltage Rating        | 6 to 16 VDC                                                                                |
| Frequency             | 2900 ± 500 Hz                                                                              |
| Loudness @ 2 FT       | 95 to 105 dB(A) Typ.                                                                       |
| Current Draw          | 40mA MAX                                                                                   |
| Housing Material      | 6/6 Nylon, Color: Black                                                                    |
| Storage Temperature   | -40°to +85°C                                                                               |
| Operating Temperature | -40°to +85°C                                                                               |
| Panel Mounting        | Recommended hole size is 1.25"(31.75mm). Thread front will fit standard 30mm(1.181") hole. |
| Knurled Nut           | Used to attach part to panel. The max recommended torque is 10 in-lbs.                     |
| Weight (Typical)      | 1.6 oz (45g)                                                                               |
| NEMA 3R,4X, & 12      | Approved with use of ACC03.                                                                |
| cUL Recognition       | cUL Recognized                                                                             |
| Options               | Please contact factory.                                                                    |
|                       |                                                                                            |