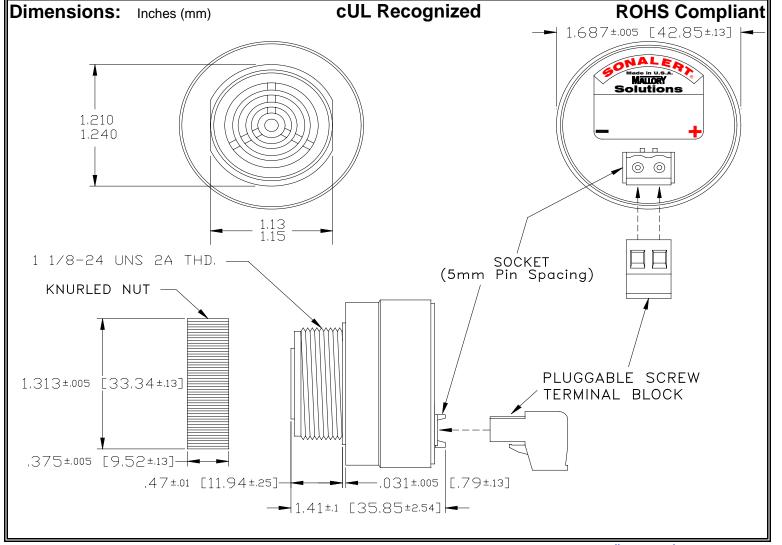

## MALLORY Mallory Sonalert Products, Inc. | Part #: SCE028LA2CT1B Sales Outline Drawing | Revision: A

## Specifications:

| Sound Level Category  | Loud                                                                                       |
|-----------------------|--------------------------------------------------------------------------------------------|
| Mode of Operation     | Continuous                                                                                 |
| Voltage Rating        | 16 to 28 VAC                                                                               |
| Frequency             | 2000 ± 500 Hz                                                                              |
| Loudness @ 2 FT       | 85 to 95 dB(A) Typ.                                                                        |
| Current Draw          | 40mA MAX                                                                                   |
| Housing Material      | 6/6 Nylon, Color: Black                                                                    |
| Storage Temperature   | -40°to +85°C                                                                               |
| Operating Temperature | -40°to +85°C                                                                               |
| Panel Mounting        | Recommended hole size is 1.25"(31.75mm). Thread front will fit standard 30mm(1.181") hole. |
| Knurled Nut           | Used to attach part to panel. The max recommended torque is 10 in-lbs.                     |
| Weight (Typical)      | 1.6 oz (45g)                                                                               |
| NEMA 3R,4X, & 12      | Approved with use of ACC03.                                                                |
| cUL Recognition       | cUL Recognized                                                                             |
| Options               | Please contact factory.                                                                    |