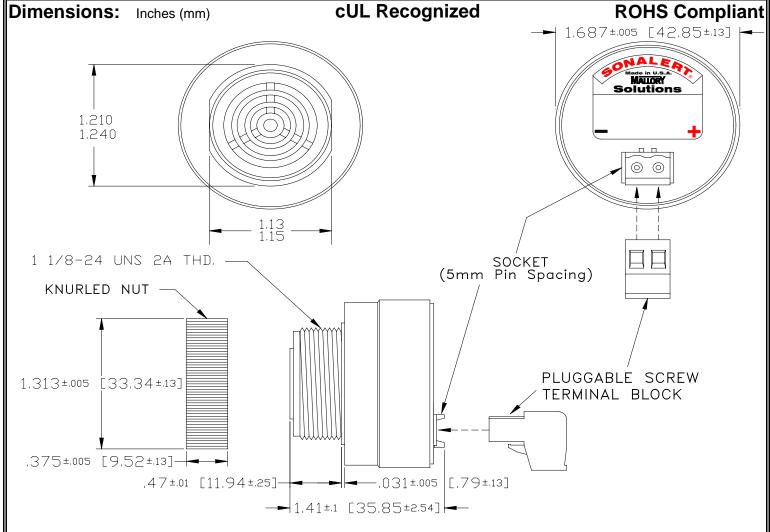

## MALLORY Mallory Sonalert Products,Inc. | Part #: SCI Sales Outline Drawing | Revision:

Part #: SCE028LA3CM1B

## Specifications:

| •                     |                                                                                            |
|-----------------------|--------------------------------------------------------------------------------------------|
| Sound Level Category  | Loud                                                                                       |
| Mode of Operation     | Chime @ Once per 3 Seconds                                                                 |
| Voltage Rating        | 16 to 28 VAC                                                                               |
| Frequency             | 2900 ± 500 Hz                                                                              |
| Loudness @ 2 FT       | 85 to 95 dB(A) Typ.                                                                        |
| Current Draw          | 40mA MAX                                                                                   |
| Housing Material      | 6/6 Nylon, Color: Black                                                                    |
| Storage Temperature   | -40°to +85°C                                                                               |
| Operating Temperature | -40°to +85°C                                                                               |
| Panel Mounting        | Recommended hole size is 1.25"(31.75mm). Thread front will fit standard 30mm(1.181") hole. |
| Knurled Nut           | Used to attach part to panel. The max recommended torque is 10 in-lbs.                     |
| Weight (Typical)      | 1.6 oz (45g)                                                                               |
| NEMA 3R,4X, & 12      | Approved with use of ACC03.                                                                |
| cUL Recognition       | cUL Recognized                                                                             |
| Options               | Please contact factory.                                                                    |
|                       |                                                                                            |