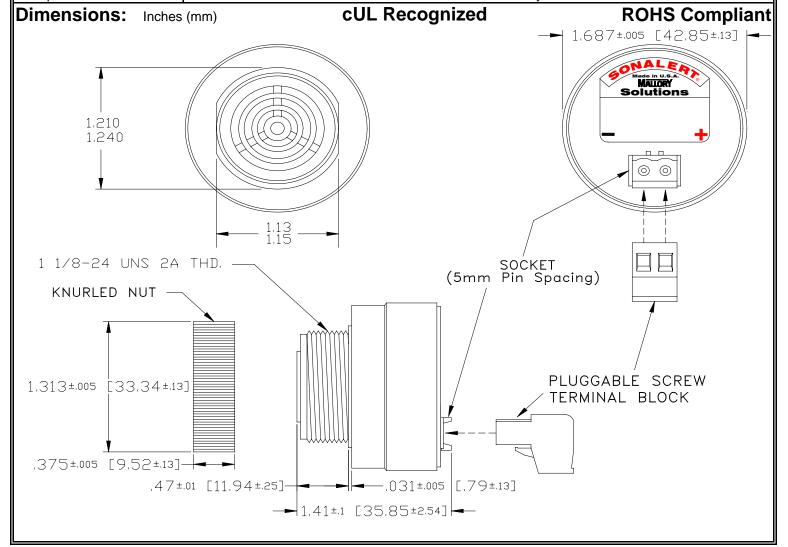

## MALLORY Mallory Sonalert Products,Inc. | Part #: SCE028LA3DP2B | Sales Outline Drawing | Revision: B

## Specifications:

| Sound Level Category  | Loud                                                                                       |
|-----------------------|--------------------------------------------------------------------------------------------|
| Mode of Operation     | Fast Double Pulse @ 2 PPS                                                                  |
| Voltage Rating        | 16 to 28 VAC                                                                               |
| Frequency             | 2900 ± 500 Hz                                                                              |
| Loudness @ 2 FT       | 85 to 95 dB(A) Typ.                                                                        |
| Current Draw          | 40mA MAX                                                                                   |
| Housing Material      | 6/6 Nylon, Color: Black                                                                    |
| Storage Temperature   | -40°to +85°C                                                                               |
| Operating Temperature | -40°to +85°C                                                                               |
| Panel Mounting        | Recommended hole size is 1.25"(31.75mm). Thread front will fit standard 30mm(1.181") hole. |
| Knurled Nut           | Used to attach part to panel. The max recommended torque is 10 in-lbs.                     |
| Weight (Typical)      | 1.6 oz (45g)                                                                               |
| NEMA 3R,4X, & 12      | Approved with use of ACC03.                                                                |
| cUL Recognition       | cUL Recognized                                                                             |
| Options               | Please contact factory.                                                                    |