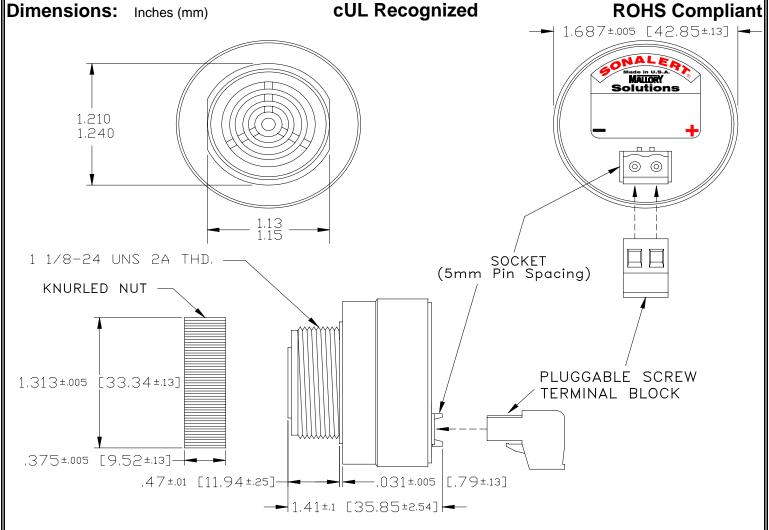

## MALLORY Mallory Sonalert Products, Inc. Part #: Revision: **Sales Outline Drawing**

SCE028LA3DT7B

| Spec | ifica | tions: |
|------|-------|--------|
|------|-------|--------|

| Sound Level Category  | Loud                                                                                       |  |
|-----------------------|--------------------------------------------------------------------------------------------|--|
| Mode of Operation     | Dual Tone 3.0 - 2.9 kHz @ 7 WPS                                                            |  |
| Voltage Rating        | 16 to 28 VAC                                                                               |  |
| Frequency             | 2900 ± 500 Hz                                                                              |  |
| Loudness @ 2 FT       | 85 to 95 dB(A) Typ.                                                                        |  |
| Current Draw          | 40mA MAX                                                                                   |  |
| Housing Material      | 6/6 Nylon, Color: Black                                                                    |  |
| Storage Temperature   | -40°to +85°C                                                                               |  |
| Operating Temperature | -40°to +85°C                                                                               |  |
| Panel Mounting        | Recommended hole size is 1.25"(31.75mm). Thread front will fit standard 30mm(1.181") hole. |  |
| Knurled Nut           | Used to attach part to panel. The max recommended torque is 10 in-lbs.                     |  |
| Weight (Typical)      | 1.6 oz (45g)                                                                               |  |
| NEMA 3R,4X, & 12      | Approved with use of ACC03.                                                                |  |
| cUL Recognition       | cUL Recognized                                                                             |  |
| Options               | Please contact factory.                                                                    |  |
|                       |                                                                                            |  |