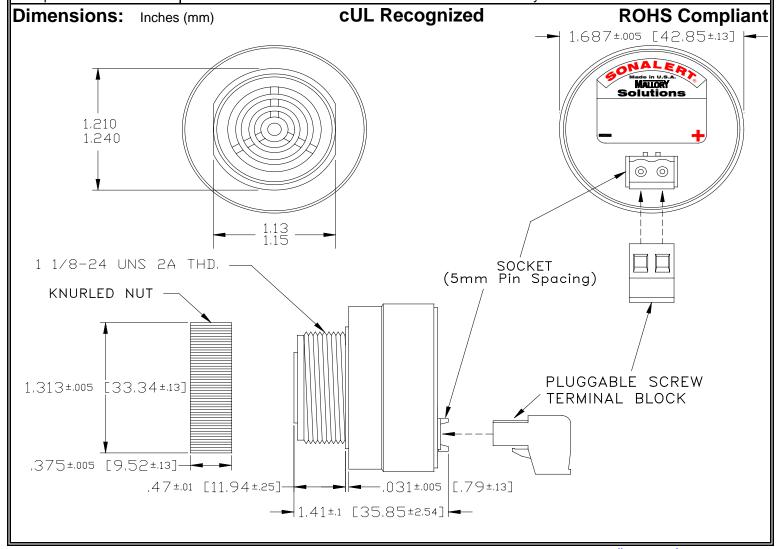

## MALLORY Mallory Sonalert Products,Inc. | Part #: SCE028LA3PS1B Sales Outline Drawing | Revision: B

## Specifications:

| Sound Level Category  | Loud                                                                                       |
|-----------------------|--------------------------------------------------------------------------------------------|
| Mode of Operation     | Short Beep @ 1 PPS, 10% Duty Cycle                                                         |
| Voltage Rating        | 16 to 28 VAC                                                                               |
| Frequency             | 2900 ± 500 Hz                                                                              |
| Loudness @ 2 FT       | 85 to 95 dB(A) Typ.                                                                        |
| Current Draw          | 40mA MAX                                                                                   |
| Housing Material      | 6/6 Nylon, Color: Black                                                                    |
| Storage Temperature   | -40°to +85°C                                                                               |
| Operating Temperature | -40°to +85°C                                                                               |
| Panel Mounting        | Recommended hole size is 1.25"(31.75mm). Thread front will fit standard 30mm(1.181") hole. |
| Knurled Nut           | Used to attach part to panel. The max recommended torque is 10 in-lbs.                     |
| Weight (Typical)      | 1.6 oz (45g)                                                                               |
| NEMA 3R,4X, & 12      | Approved with use of ACC03.                                                                |
| cUL Recognition       | cUL Recognized                                                                             |
| Options               | Please contact factory.                                                                    |