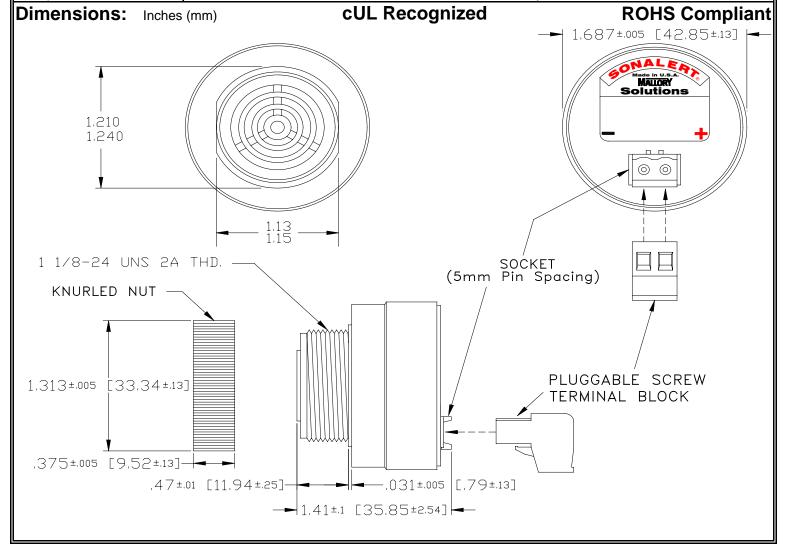

## MALLORY Mallory Sonalert Products,Inc. Part #: Sales Outline Drawing Revision:

Part #: SCE028LA3SR3B

Specifications:

| - p                   |                                                                                            |
|-----------------------|--------------------------------------------------------------------------------------------|
| Sound Level Category  | Loud                                                                                       |
| Mode of Operation     | Siren Sweep 2.6 - 3.2 kHz @ 5 Sweeps per Sec.                                              |
| Voltage Rating        | 16 to 28 VAC                                                                               |
| Frequency             | 2900 ± 500 Hz                                                                              |
| Loudness @ 2 FT       | 85 to 95 dB(A) Typ.                                                                        |
| Current Draw          | 40mA MAX                                                                                   |
| Housing Material      | 6/6 Nylon, Color: Black                                                                    |
| Storage Temperature   | -40°to +85°C                                                                               |
| Operating Temperature | -40°to +85°C                                                                               |
| Panel Mounting        | Recommended hole size is 1.25"(31.75mm). Thread front will fit standard 30mm(1.181") hole. |
| Knurled Nut           | Used to attach part to panel. The max recommended torque is 10 in-lbs.                     |
| Weight (Typical)      | 1.6 oz (45g)                                                                               |
| NEMA 3R,4X, & 12      | Approved with use of ACC03.                                                                |
| cUL Recognition       | cUL Recognized                                                                             |
| Options               | Please contact factory.                                                                    |