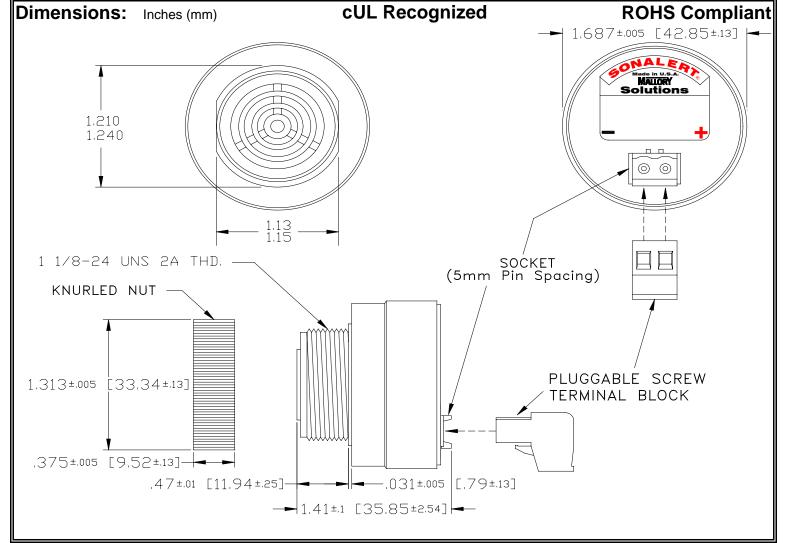

## MALLORY Mallory Sonalert Products,Inc. | Part #: SCE028LA3SU2B | Sales Outline Drawing | Revision: B

## Specifications:

| Sound Level Category  | Loud                                                                                       |
|-----------------------|--------------------------------------------------------------------------------------------|
| Mode of Operation     | Fast Speed Up @ 0.5 -8 PPS in 30 Seconds                                                   |
| Voltage Rating        | 16 to 28 VAC                                                                               |
| Frequency             | 2900 ± 500 Hz                                                                              |
| Loudness @ 2 FT       | 85 to 95 dB(A) Typ.                                                                        |
| Current Draw          | 40mA MAX                                                                                   |
| Housing Material      | 6/6 Nylon, Color: Black                                                                    |
| Storage Temperature   | -40°to +85°C                                                                               |
| Operating Temperature | -40°to +85°C                                                                               |
| Panel Mounting        | Recommended hole size is 1.25"(31.75mm). Thread front will fit standard 30mm(1.181") hole. |
| Knurled Nut           | Used to attach part to panel. The max recommended torque is 10 in-lbs.                     |
| Weight (Typical)      | 1.6 oz (45g)                                                                               |
| NEMA 3R,4X, & 12      | Approved with use of ACC03.                                                                |
| cUL Recognition       | cUL Recognized                                                                             |
| Options               | Please contact factory.                                                                    |
|                       |                                                                                            |