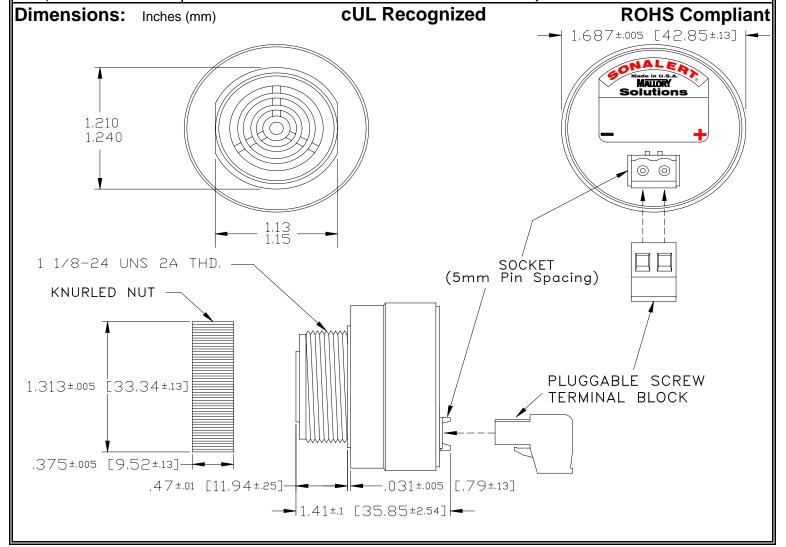

## MALLORY Mallory Sonalert Products, Inc. | Part #: SCE028LD2FP1B | Sales Outline Drawing | Revision: A

## Specifications:

| Sound Level Category  | Loud                                                                                       |
|-----------------------|--------------------------------------------------------------------------------------------|
| Mode of Operation     | Fast Pulse @ 10 PPS                                                                        |
| Voltage Rating        | 16 to 28 VDC                                                                               |
| Frequency             | 2000 ± 500 Hz                                                                              |
| Loudness @ 2 FT       | 85 to 95 dB(A) Typ.                                                                        |
| Current Draw          | 40mA MAX                                                                                   |
| Housing Material      | 6/6 Nylon, Color: Black                                                                    |
| Storage Temperature   | -40°to +85°C                                                                               |
| Operating Temperature | -40°to +85°C                                                                               |
| Panel Mounting        | Recommended hole size is 1.25"(31.75mm). Thread front will fit standard 30mm(1.181") hole. |
| Knurled Nut           | Used to attach part to panel. The max recommended torque is 10 in-lbs.                     |
| Weight (Typical)      | 1.6 oz (45g)                                                                               |
| NEMA 3R,4X, & 12      | Approved with use of ACC03.                                                                |
| cUL Recognition       | cUL Recognized                                                                             |
| Options               | Please contact factory.                                                                    |