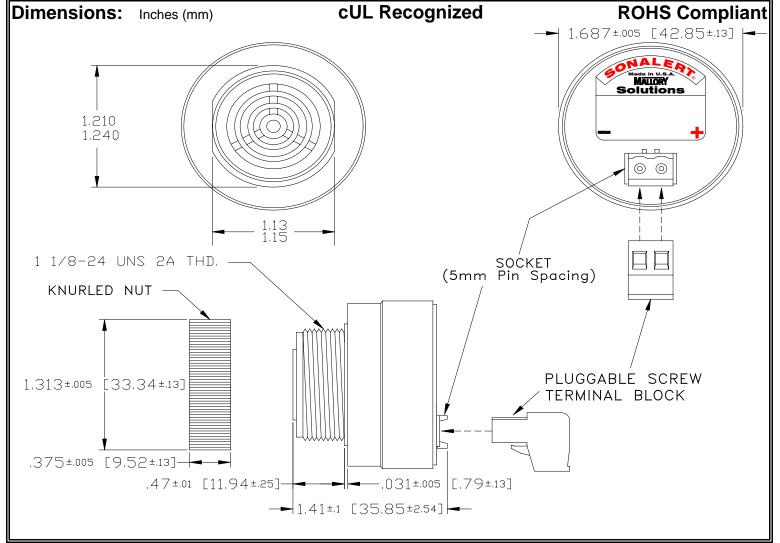

## MALLORY Mallory Sonalert Products, Inc. Part #: Revision: **Sales Outline Drawing**

SCE028LD2MP1B

| S | b | e | C | if | i | C | a | ti | O | n | S | : |
|---|---|---|---|----|---|---|---|----|---|---|---|---|
|   | ~ | • | • |    | - | _ | • | •• | _ |   | _ | - |

| Loud                                                                                       |  |  |  |  |  |  |
|--------------------------------------------------------------------------------------------|--|--|--|--|--|--|
| Medium Pulse @ 5 PPS                                                                       |  |  |  |  |  |  |
| 16 to 28 VDC                                                                               |  |  |  |  |  |  |
| 2000 ± 500 Hz                                                                              |  |  |  |  |  |  |
| 85 to 95 dB(A) Typ.                                                                        |  |  |  |  |  |  |
| 40mA MAX                                                                                   |  |  |  |  |  |  |
| 6/6 Nylon, Color: Black                                                                    |  |  |  |  |  |  |
| -40°to +85°C                                                                               |  |  |  |  |  |  |
| -40° to +85° C                                                                             |  |  |  |  |  |  |
| Recommended hole size is 1.25"(31.75mm). Thread front will fit standard 30mm(1.181") hole. |  |  |  |  |  |  |
| Used to attach part to panel. The max recommended torque is 10 in-lbs.                     |  |  |  |  |  |  |
| 1.6 oz (45g)                                                                               |  |  |  |  |  |  |
| Approved with use of ACC03.                                                                |  |  |  |  |  |  |
| cUL Recognized                                                                             |  |  |  |  |  |  |
| Please contact factory.                                                                    |  |  |  |  |  |  |
|                                                                                            |  |  |  |  |  |  |