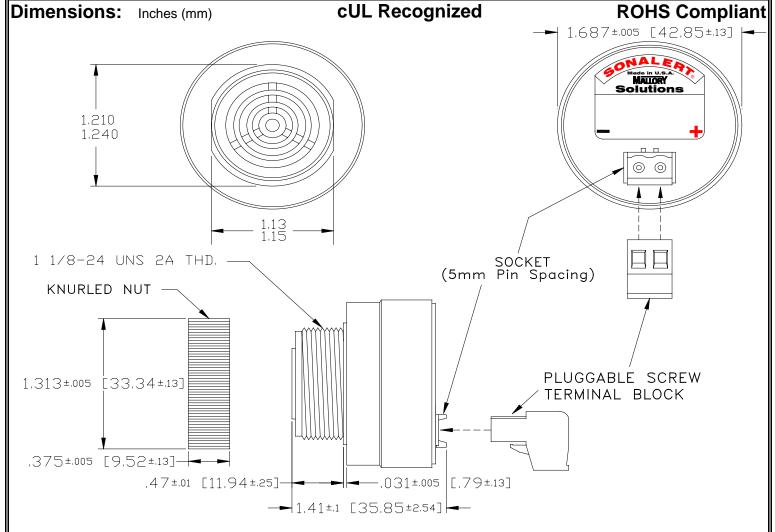

## MALLORY Mallory Sonalert Products,Inc. Part #: Revision:

Part #: SCE028LD3SR3B

evision:

## Specifications:

| Sound Level Category  | Loud                                                                                       |
|-----------------------|--------------------------------------------------------------------------------------------|
| Mode of Operation     | Siren Sweep 2.6 - 3.2 kHz @ 5 Sweeps per Sec.                                              |
| Voltage Rating        | 16 to 28 VDC                                                                               |
| Frequency             | 2900 ± 500 Hz                                                                              |
| Loudness @ 2 FT       | 85 to 95 dB(A) Typ.                                                                        |
| Current Draw          | 40mA MAX                                                                                   |
| Housing Material      | 6/6 Nylon, Color: Black                                                                    |
| Storage Temperature   | -40°to +85°C                                                                               |
| Operating Temperature | -40°to +85°C                                                                               |
| Panel Mounting        | Recommended hole size is 1.25"(31.75mm). Thread front will fit standard 30mm(1.181") hole. |
| Knurled Nut           | Used to attach part to panel. The max recommended torque is 10 in-lbs.                     |
| Weight (Typical)      | 1.6 oz (45g)                                                                               |
| NEMA 3R,4X, & 12      | Approved with use of ACC03.                                                                |
| cUL Recognition       | cUL Recognized                                                                             |
| Options               | Please contact factory.                                                                    |
|                       |                                                                                            |