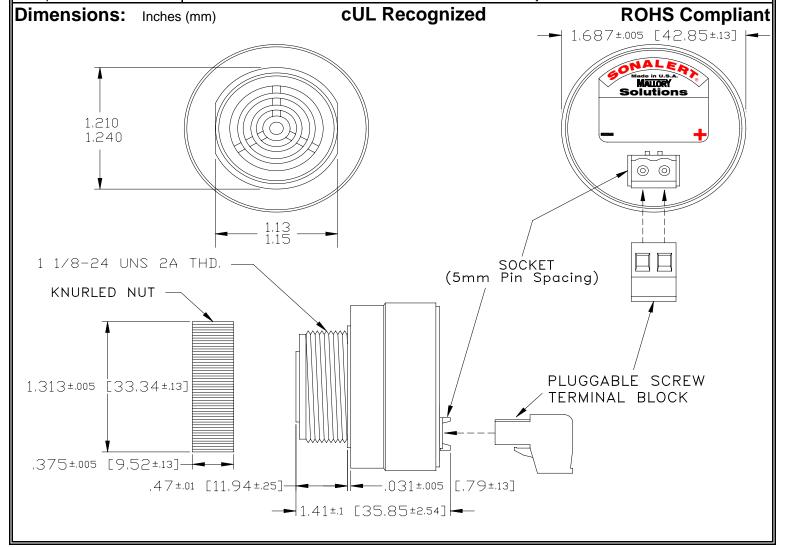

## MALLORY Mallory Sonalert Products,Inc. | Part #: SCE028MA2CT1B Sales Outline Drawing | Revision: A

## Specifications:

| Sound Level Category  | Medium                                                                                     |
|-----------------------|--------------------------------------------------------------------------------------------|
| Mode of Operation     | Continuous                                                                                 |
| Voltage Rating        | 16 to 28 VAC                                                                               |
| Frequency             | 2000 ± 500 Hz                                                                              |
| Loudness @ 2 FT       | 75 to 85 dB(A) Typ.                                                                        |
| Current Draw          | 40mA MAX                                                                                   |
| Housing Material      | 6/6 Nylon, Color: Black                                                                    |
| Storage Temperature   | -40°to +85°C                                                                               |
| Operating Temperature | -40°to +85°C                                                                               |
| Panel Mounting        | Recommended hole size is 1.25"(31.75mm). Thread front will fit standard 30mm(1.181") hole. |
| Knurled Nut           | Used to attach part to panel. The max recommended torque is 10 in-lbs.                     |
| Weight (Typical)      | 1.6 oz (45g)                                                                               |
| NEMA 3R,4X, & 12      | Approved with use of ACC03.                                                                |
| cUL Recognition       | cUL Recognized                                                                             |
| Options               | Please contact factory.                                                                    |