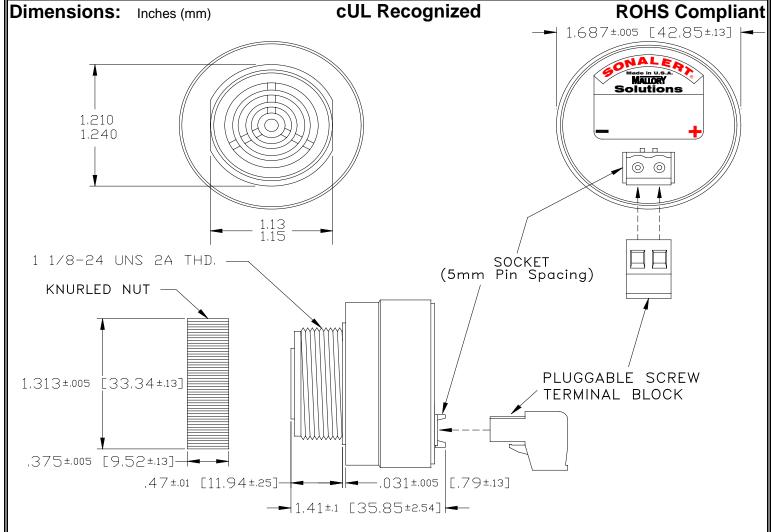

## MALLORY Mallory Sonalert Products,Inc. | Part #: Sales Outline Drawing | Revision:

Part #: SCE028MA2DP2B

evision:

## Specifications:

| Sound Level Category  | Medium                                                                                     |
|-----------------------|--------------------------------------------------------------------------------------------|
| Mode of Operation     | Fast Double Pulse @ 2 PPS                                                                  |
| Voltage Rating        | 16 to 28 VAC                                                                               |
| Frequency             | 2000 ± 500 Hz                                                                              |
| Loudness @ 2 FT       | 75 to 85 dB(A) Typ.                                                                        |
| Current Draw          | 40mA MAX                                                                                   |
| Housing Material      | 6/6 Nylon, Color: Black                                                                    |
| Storage Temperature   | -40°to +85°C                                                                               |
| Operating Temperature | -40°to +85°C                                                                               |
| Panel Mounting        | Recommended hole size is 1.25"(31.75mm). Thread front will fit standard 30mm(1.181") hole. |
| Knurled Nut           | Used to attach part to panel. The max recommended torque is 10 in-lbs.                     |
| Weight (Typical)      | 1.6 oz (45g)                                                                               |
| NEMA 3R,4X, & 12      | Approved with use of ACC03.                                                                |
| cUL Recognition       | cUL Recognized                                                                             |
| Options               | Please contact factory.                                                                    |
|                       |                                                                                            |