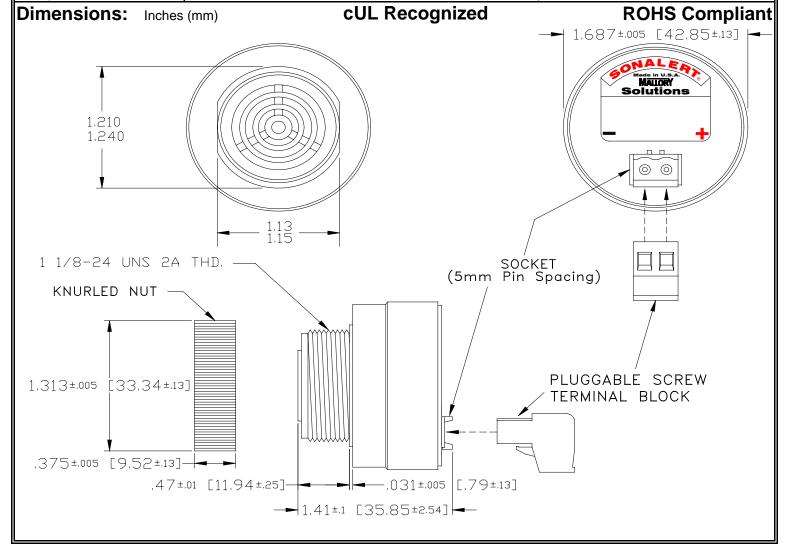

## MALLORY Mallory Sonalert Products, Inc. Part #: Revision: **Sales Outline Drawing**

SCE028MA2FP1B

Specifications:

| Sound Level Category  | Medium                                                                                     |
|-----------------------|--------------------------------------------------------------------------------------------|
| Mode of Operation     | Fast Pulse @ 10 PPS                                                                        |
| Voltage Rating        | 16 to 28 VAC                                                                               |
| Frequency             | 2000 ± 500 Hz                                                                              |
| Loudness @ 2 FT       | 75 to 85 dB(A) Typ.                                                                        |
| Current Draw          | 40mA MAX                                                                                   |
| Housing Material      | 6/6 Nylon, Color: Black                                                                    |
| Storage Temperature   | -40°to +85°C                                                                               |
| Operating Temperature | -40°to +85°C                                                                               |
| Panel Mounting        | Recommended hole size is 1.25"(31.75mm). Thread front will fit standard 30mm(1.181") hole. |
| Knurled Nut           | Used to attach part to panel. The max recommended torque is 10 in-lbs.                     |
| Weight (Typical)      | 1.6 oz (45g)                                                                               |
| NEMA 3R,4X, & 12      | Approved with use of ACC03.                                                                |
| cUL Recognition       | cUL Recognized                                                                             |
| Options               | Please contact factory.                                                                    |